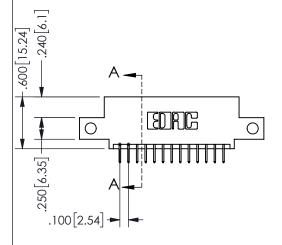

THIS IS A C.A.D. GENERATED DRAWING DO NOT MAKE MANUAL REVISIONS TO MASTER.

ISSUE NUMBER

ORIGINAL

1

<u>Contact Dimensions:</u>
524-P.C. Tail .018 Sq.(0.46 Sq.) - Tail LG=.175(4.45)
.100 (2.54) Contact Spacing x .200 (5.08) Row Spacing

.160 4.06 .330[8.38] POINT OF CARD SLOT CONTACT .370 9.4

**SECTION A-A** 

345/395 SERIES CARD EDGE CONNECTOR PART NUMBER: 345-026-524-512

**EDAC INC** TORONTO, ONTARIO CANADA

THESE DRAWINGS AND SPECIFICATIONS ARE THE PROPERTY OF EDAC INC., AND SHALL NOT BE REPRODUCED,OR COPIED OR USED AS THE BASIS FOR THE MANUFACTURE OR SALE OF APPARATUS WITHOUT WRITTEN PERMISSION.