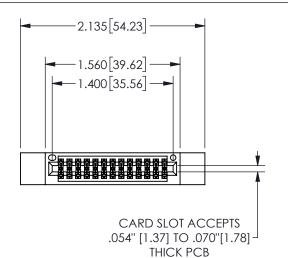

THIS IS A C.A.D. GENERATED DRAWING DO NOT MAKE MANUAL REVISIONS TO MASTER.

ISSUE NUMBER

ORIGINAL

1

<u>Contact Dimensions:</u>
524-P.C. Tail .018 Sq.(0.46 Sq.) - Tail LG=.175(4.45)
.100 (2.54) Contact Spacing x .200 (5.08) Row Spacing

.160 4.06 .330[8.38] POINT OF CARD SLOT CONTACT .370 9.4

**SECTION A-A** 

345/395 SERIES CARD EDGE CONNECTOR PART NUMBER: 345-026-524-512

**EDAC INC** TORONTO, ONTARIO CANADA

THESE DRAWINGS AND SPECIFICATIONS ARE THE PROPERTY OF EDAC INC., AND SHALL NOT BE REPRODUCED,OR COPIED OR USED AS THE BASIS FOR THE MANUFACTURE OR SALE OF APPARATUS WITHOUT WRITTEN PERMISSION.