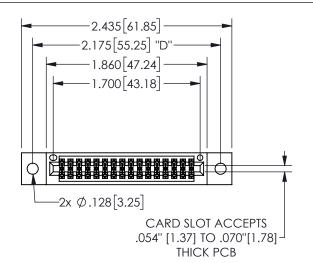

## 345/395 SERIES CARD EDGE CONNECTOR

PART NUMBER: 345-032-560-202

YOUR CONNECTION TO QUALITY & SERVICE

**EDAC INC** TORONTO, ONTARIO CANADA

THESE DRAWINGS AND SPECIFICATIONS ARE THE PROPERTY OF EDAC INC.,AND SHALL NOT BE REPRODUCED, OR COPIED OR USED AS THE BASIS FOR THE MANUFACTURE OR SALE OF APPARATUS WITHOUT WRITTEN PERMISSION.