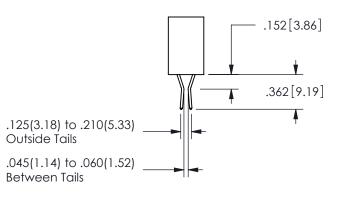

## <u>Contact Dimensions:</u> 560-Extender Board Bend (Code 523 Contacts) See Sheet 2 for Contact Code 555, 556, 558, 559, 560 **Dimensions**

.160 4.06 .330[8.38] POINT OF CARD SLOT CONTACT .370 9.4