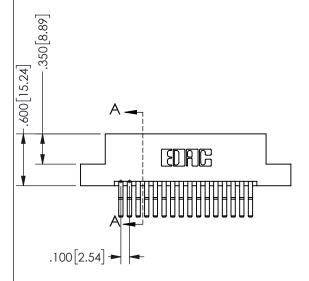

SECTION A-A

ORIGINAL 1

ISSUE NUMBER

**Contact Code 558** 

Contact Code 559

**Contact Code 560** 

- INSULATOR MATERIAL: THERMOPLASTIC POLYESTER, UL 94V-0 DAP MATERIAL AVAILABLE UPON REQUEST
- CONTACT MATERIAL; COPPER ALLOY