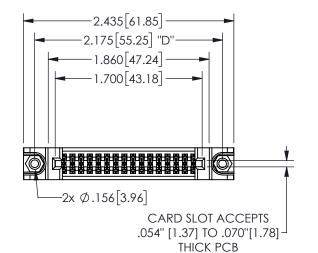

## <u>Contact Dimensions:</u> 560-Extender Board Bend (Code 523 Contacts) See Sheet 2 for Contact Code 555, 556, 558, 559, 560 **Dimensions**

345/395 SERIES CARD EDGE CONNECTOR PART NUMBER: 345-032-560-888

| ACAD REFERENCE NO. |                | 345-ENG-MASTER |           |
|--------------------|----------------|----------------|-----------|
| DRAWN:             | R.STA.MONICA   | DATEMA         | Y.16/2017 |
| CHECKED:           |                | DATE:          |           |
| SCALE:             | NTS            | SHEET          | OF 2      |
| DRAWING NUMBER     |                |                | ISSUE     |
| 3                  | 345-ENG-MASTER |                | 1         |