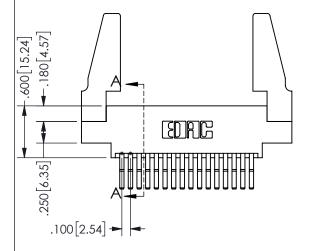

SECTION A-A

| .330[8.38]<br>CARD SLOT | .160[4.06]<br>POINT OF 7<br>CONTACT |  |
|-------------------------|-------------------------------------|--|
| 270[0.4] -              |                                     |  |
| .370[9.4] -             |                                     |  |

ORIGINAL 1

ISSUE NUMBER

**Contact Code 558** 

Contact Code 559

**Contact Code 560** 

- INSULATOR MATERIAL: THERMOPLASTIC POLYESTER, UL 94V-0 DAP MATERIAL AVAILABLE UPON REQUEST
- CONTACT MATERIAL; COPPER ALLOY

CONTACT PLATING: GOLD ON THE MATING AREA, TIN PLATING ON THE CONTACT TAILS, NICKEL UNDERPLATE

345/395 SERIES CARD EDGE CONNECTOR CONTACT CODE 555,556,558,559,560 DIMENSIONS

YOUR CONNECTION TO QUALITY & SERVICE