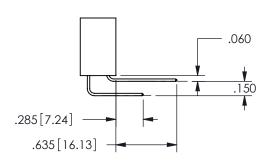

## <u>Contact Dimensions:</u> 560-Extender Board Bend (Code 523 Contacts) See Sheet 2 for Contact Code 555, 556, 558, 559, 560 **Dimensions**

345/395 SERIES CARD EDGE CONNECTOR PART NUMBER: 345-032-560-888