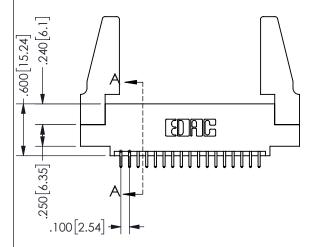

THIS IS A C.A.D. GENERATED DRAWING DO NOT MAKE MANUAL REVISIONS TO MASTER.

ISSUE NUMBER

ORIGINAL

1

<u>Contact Dimensions:</u>
521-P.C. Tail .025 Sq.(0.64 Sq.) - Tail LG=.150(3.81)
.100 (2.54) Contact Spacing x .200 (5.08) Row Spacing

.160 4.06 .330[8.38] POINT OF CARD SLOT CONTACT .370 9.4

## SECTION A-A

345/395 SERIES CARD EDGE CONNECTOR PART NUMBER: 345-034-521-588

**EDAC INC** TORONTO, ONTARIO CANADA

THESE DRAWINGS AND SPECIFICATIONS ARE THE PROPERTY OF EDAC INC.,AND SHALL NOT BE REPRODUCED, OR COPIED OR USED AS THE BASIS FOR THE MANUFACTURE OR SALE OF APPARATUS WITHOUT WRITTEN PERMISSION.

| ACAD REFERENCE NO.  | 345-ENG-MASTER   |
|---------------------|------------------|
| DRAWN: R.STA.MONICA | DATE:MAY.16/2017 |
| CHECKED:            | DATE:            |
| SCALE: NTS          | SHEET 1 OF 2     |
| DRAWING NUMBER      | ISSUE            |
| 345-ENG-MASTER      | 1                |
|                     |                  |