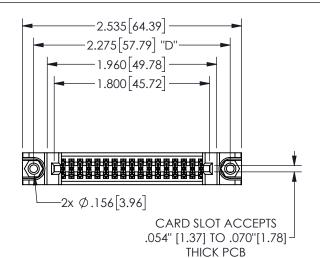

THIS IS A C.A.D. GENERATED DRAWING DO NOT MAKE MANUAL REVISIONS TO MASTER.

ISSUE NUMBER

ORIGINAL

1

<u>Contact Dimensions:</u>
521-P.C. Tail .025 Sq.(0.64 Sq.) - Tail LG=.150(3.81)
.100 (2.54) Contact Spacing x .200 (5.08) Row Spacing

.160 4.06 .330[8.38] POINT OF CARD SLOT CONTACT .370 9.4

## SECTION A-A

345/395 SERIES CARD EDGE CONNECTOR PART NUMBER: 345-034-521-588

**EDAC INC** TORONTO, ONTARIO CANADA

THESE DRAWINGS AND SPECIFICATIONS ARE THE PROPERTY OF EDAC INC.,AND SHALL NOT BE REPRODUCED, OR COPIED OR USED AS THE BASIS FOR THE MANUFACTURE OR SALE OF APPARATUS WITHOUT WRITTEN PERMISSION.

| ACAD REFERENCE NO.  | 345-ENG-MASTER   |
|---------------------|------------------|
| DRAWN: R.STA.MONICA | DATE:MAY.16/2017 |
| CHECKED:            | DATE:            |
| SCALE: NTS          | SHEET 1 OF 2     |
| DRAWING NUMBER      | ISSUE            |
| 345-ENG-MASTER      | 1                |
|                     |                  |