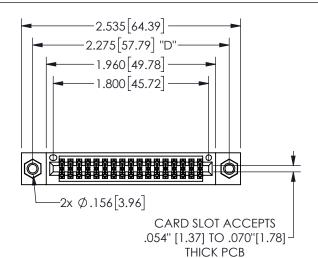

THIS IS A C.A.D. GENERATED DRAWING DO NOT MAKE MANUAL REVISIONS TO MASTER.

ISSUE NUMBER

ORIGINAL

.240[6.1] .600[15.24] 250 [6.35] .100[2.54]

<u>Contact Dimensions:</u>
555-Extender Board Bend (Code 500 Contacts)
See Sheet 2 for Contact Code 555, 556, 558, 559, 560 **Dimensions** 

.160 4.06 .330[8.38] POINT OF CARD SLOT CONTACT .370 9.4

## SECTION A-A

345/395 SERIES CARD EDGE CONNECTOR PART NUMBER: 345-034-555-507

**EDAC INC** TORONTO, ONTARIO CANADA

THESE DRAWINGS AND SPECIFICATIONS ARE THE PROPERTY OF EDAC INC.,AND SHALL NOT BE REPRODUCED, OR COPIED OR USED AS THE BASIS FOR THE MANUFACTURE OR SALE OF APPARATUS WITHOUT WRITTEN PERMISSION.