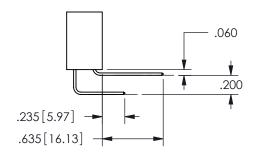

THIS IS A C.A.D. GENERATED DRAWING DO NOT MAKE MANUAL REVISIONS TO MASTER.

ISSUE NUMBER

ORIGINAL

.240[6.1] .600[15.24] 250 [6.35] .100[2.54]

<u>Contact Dimensions:</u>
555-Extender Board Bend (Code 500 Contacts)
See Sheet 2 for Contact Code 555, 556, 558, 559, 560 **Dimensions** 

.160 4.06 .330[8.38] POINT OF CARD SLOT CONTACT .370 9.4