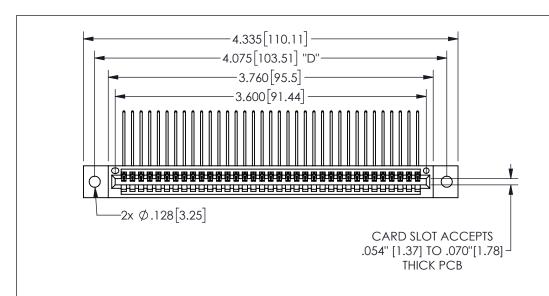

## 345/395 SERIES CARD EDGE CONNECTOR PART NUMBER: 345-035-559-402

YOUR CONNECTION TO QUALITY & SERVICE

**EDAC INC** TORONTO, ONTARIO CANADA

THESE DRAWINGS AND SPECIFICATIONS ARE THE PROPERTY OF EDAC INC.,AND SHALL NOT BE REPRODUCED, OR COPIED OR USED AS THE BASIS FOR THE MANUFACTURE OR SALE OF APPARATUS WITHOUT WRITTEN PERMISSION.

| ACAD REFERENCE NO. |                | 345-ENG-MASTER |           |
|--------------------|----------------|----------------|-----------|
| DRAWN:             | R.STA.MONICA   | DATEMA         | Y.16/2017 |
| CHECKED:           |                | DATE:          |           |
| SCALE:             | NTS            | SHEET          | OF 2      |
| DRAWING            | 3 NUMBER       |                | ISSUE     |
| 3                  | 345-ENG-MASTER |                | 1         |