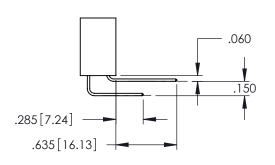

- INSULATOR MATERIAL: THERMOPLASTIC PBT BLACK, UL 94V-0
- CONTACT MATERIAL; COPPER TIN ALLOY CONTACT PLATING: GOLD ON THE MATING AREA, TIN PLATING ON THE CONTACT TAILS, NICKEL UNDERPLATE

| 345/395 SERIES CARD EDGE CONNECTOR |          |                                                                                                                                                               |                | ACAD REFERENCE NO. 345-ENG-MASTER DRAWN: R.STA.MONICA DATE.MAY.16/2017 |         |        |
|------------------------------------|----------|---------------------------------------------------------------------------------------------------------------------------------------------------------------|----------------|------------------------------------------------------------------------|---------|--------|
| 7 (KT TYOMBER: 040 000 000 207     |          |                                                                                                                                                               | CHECKE         | D:                                                                     | DATE:   |        |
|                                    | EDAC INC | THESE DRAWINGS AND SPECIFICATIONS                                                                                                                             | SCALE:         | 1:1                                                                    | SHEET 1 | I OF 2 |
| LZUNG<br>DUR CONNECTION TO         | CANADA   | ARE THE PROPERTY OF EDAC INC.AND SHALL NOT BE REPRODUCED, OR COPIED OR USED AS THE BASIS FOR THE MANUFACTURE OR SALE OF APPARATUS WITHOUT WRITTEN PERMISSION. | DRAWING        | NUMBER                                                                 |         | ISSUE  |
|                                    |          |                                                                                                                                                               | 345-ENG-MASTER |                                                                        |         | 1      |

## 345/395 SERIES CARD EDGE CONNECTOR CONTACT CODE 555,556,558,559,560 DIMENSIONS

YOUR CONNECTION TO QUALITY & SERVICE

|   | ACAD REFERENCE NO. 345-ENG-MASTER |                  |  |  |  |  |  |
|---|-----------------------------------|------------------|--|--|--|--|--|
|   | DRAWN: R.STA.MONICA               | DATE:MAY.16/2017 |  |  |  |  |  |
|   | CHECKED:                          | DATE:            |  |  |  |  |  |
|   | SCALE: 1:1                        | SHEET 2 OF 2     |  |  |  |  |  |
| D | DRAWING NUMBER                    | ISSUE            |  |  |  |  |  |