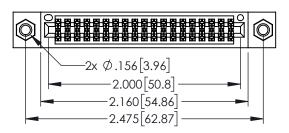

## 345/395 SERIES CARD EDGE CONNECTOR CONTACT CODE 555,556,558,559,560 DIMENSIONS

YOUR CONNECTION TO QUALITY & SERVICE

|   | ACAD REFERENCE NO. 345-ENG-MASTER |                  |  |  |  |  |  |
|---|-----------------------------------|------------------|--|--|--|--|--|
|   | DRAWN: R.STA.MONICA               | DATE:MAY.16/2017 |  |  |  |  |  |
|   | CHECKED:                          | DATE:            |  |  |  |  |  |
|   | SCALE: 1:1                        | SHEET 2 OF 2     |  |  |  |  |  |
| D | DRAWING NUMBER                    | ISSUE            |  |  |  |  |  |