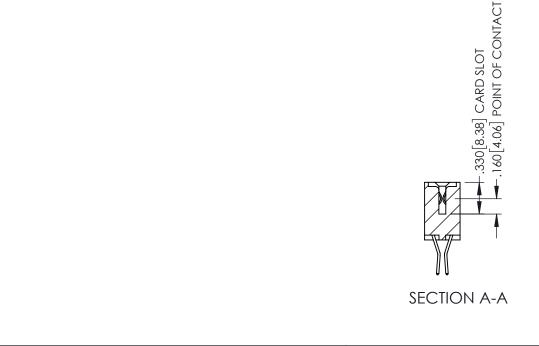

## 345/395 SERIES CARD EDGE CONNECTOR CONTACT CODE 555,556,558,559,560 DIMENSIONS

YOUR CONNECTION TO QUALITY & SERVICE

|   | ACAD REFERENCE NO. 345-ENG-MASTER |                  |  |  |  |  |  |
|---|-----------------------------------|------------------|--|--|--|--|--|
|   | DRAWN: R.STA.MONICA               | DATE:MAY.16/2017 |  |  |  |  |  |
|   | CHECKED:                          | DATE:            |  |  |  |  |  |
|   | SCALE: 1:1                        | SHEET 2 OF 2     |  |  |  |  |  |
| D | DRAWING NUMBER                    | ISSUE            |  |  |  |  |  |