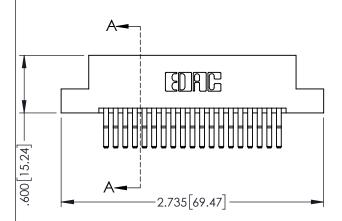

## 345/395 SERIES CARD EDGE CONNECTOR CONTACT CODE 555,556,558,559,560 DIMENSIONS

YOUR CONNECTION TO QUALITY & SERVICE

|   | ACAD REFERENCE NO. 345-ENG-MASTER |                  |  |  |  |  |  |
|---|-----------------------------------|------------------|--|--|--|--|--|
|   | DRAWN: R.STA.MONICA               | DATE:MAY.16/2017 |  |  |  |  |  |
|   | CHECKED:                          | DATE:            |  |  |  |  |  |
|   | SCALE: 1:1                        | SHEET 2 OF 2     |  |  |  |  |  |
| D | DRAWING NUMBER                    | ISSUE            |  |  |  |  |  |