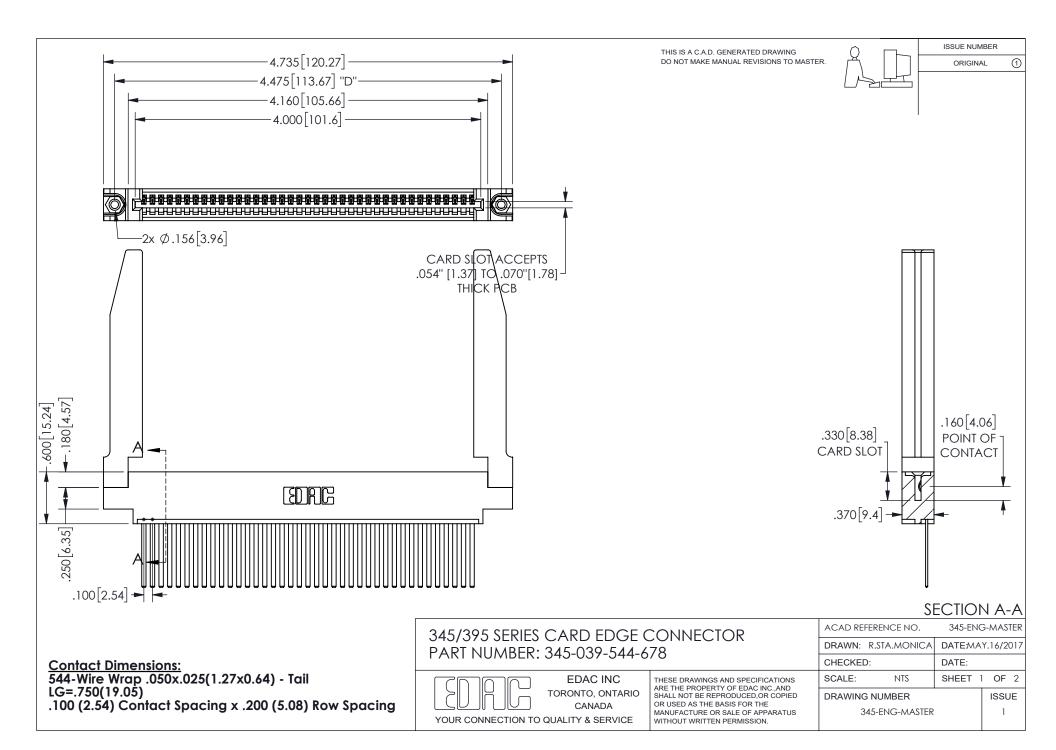

ISSUE NUMBER ORIGINAL

1

**Contact Code 558** 

Contact Code 559

Contact Code 560

INSULATOR MATERIAL: THERMOPLASTIC POLYESTER, UL 94V-0 DAP MATERIAL AVAILABLE UPON REQUEST

CONTACT MATERIAL; COPPER ALLOY

CONTACT PLATING: GOLD ON THE MATING AREA, TIN PLATING ON THE CONTACT TAILS, NICKEL UNDERPLATE

## 345/395 SERIES CARD EDGE CONNECTOR CONTACT CODE 555,556,558,559,560 DIMENSIONS

YOUR CONNECTION TO QUALITY & SERVICE

**EDAC INC** TORONTO, ONTARIO CANADA

THESE DRAWINGS AND SPECIFICATIONS ARE THE PROPERTY OF EDAC INC.,AND SHALL NOT BE REPRODUCED, OR COPIED OR USED AS THE BASIS FOR THE MANUFACTURE OR SALE OF APPARATUS WITHOUT WRITTEN PERMISSION.

| ACAD REFERENCE NO.  | 345-ENG-MASTER   |
|---------------------|------------------|
| DRAWN: R.STA.MONICA | DATE:MAY.16/2017 |
| CHECKED:            | DATE:            |
| SCALE: 1:1          | SHEET 2 OF 2     |
| DRAWING NUMBER      | ISSUE            |
| 345-ENG-MASTER      | 1                |