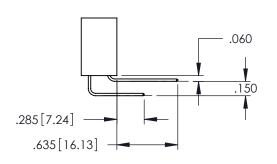

**Contact Code 558** 

Contact Code 559

**Contact Code 560** 

INSULATOR MATERIAL: THERMOPLASTIC POLYESTER, UL 94V-0

DAP MATERIAL AVAILABLE UPON REQUEST

CONTACT MATERIAL; COPPER ALLOY CONTACT PLATING: GOLD ON THE MATING AREA, TIN PLATING ON THE CONTACT TAILS, NICKEL UNDERPLATE

345/395 SERIES CARD EDGE CONNECTOR CONTACT CODE 555,556,558,559,560 DIMENSIONS

YOUR CONNECTION TO QUALITY & SERVICE

ACAD REFERENCE NO. 345-ENG-MASTER DATE:MAY.16/2017 DRAWN: R.STA.MONICA 1:1 SHEET 2 OF 2