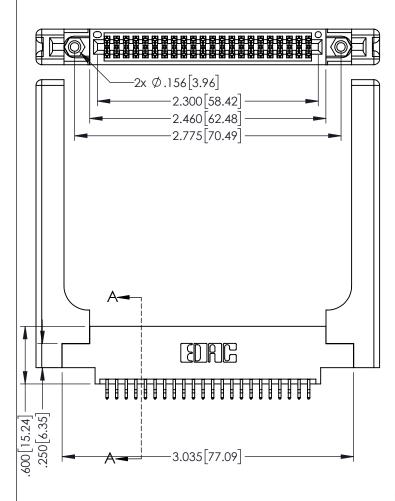

1

- INSULATOR MATERIAL: THERMOPLASTIC PBT BLACK, UL 94V-0
- CONTACT MATERIAL; COPPER TIN ALLOY CONTACT PLATING: GOLD ON THE MATING AREA, TIN PLATING ON THE CONTACT TAILS, NICKEL UNDERPLATE

| 345/395 SERIES CARD EDGE CONNECTOR |
|------------------------------------|
| PART NUMBER: 345-044-556-858       |

YOUR CONNECTION TO QUALITY & SERVICE

| ACAD REFERENCE NO. 345-ENG-MASTER |                  |
|-----------------------------------|------------------|
| DRAWN: R.STA.MONICA               | DATE:MAY.16/2017 |
| CHECKED:                          | DATE:            |
| SCALE: 1:1                        | SHEET 1 OF 2     |
| DRAWING NUMBER                    | ISSUE            |
| 345-ENG-MASTER                    | 1                |