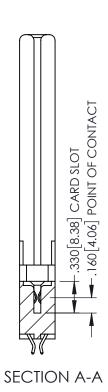

345/395 SERIES CARD EDGE CONNECTOR CONTACT CODE 555,556,558,559,560 DIMENSIONS

YOUR CONNECTION TO QUALITY & SERVICE

ACAD REFERENCE NO. 345-ENG-MASTER DATE:MAY.16/2017 DRAWN: R.STA.MONICA 1:1 SHEET 2 OF 2