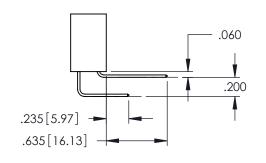

<u>Contact Dimensions:</u>
544-Wire Wrap .050x.025(1.27x0.64) - Tail LG=.750(19.05)
.100 (2.54) Contact Spacing x .200 (5.08) Row Spacing

THIS IS A C.A.D. GENERATED DRAWING DO NOT MAKE MANUAL REVISIONS TO MASTI

WING NUMBER ISSUE 345-ENG-MASTER 1

**Contact Code 558** 

Contact Code 559

**Contact Code 560** 

INSULATOR MATERIAL: THERMOPLASTIC POLYESTER, UL 94V-0

DAP MATERIAL AVAILABLE UPON REQUEST

CONTACT MATERIAL; COPPER ALLOY CONTACT PLATING: GOLD ON THE MATING AREA, TIN PLATING ON THE CONTACT TAILS, NICKEL UNDERPLATE