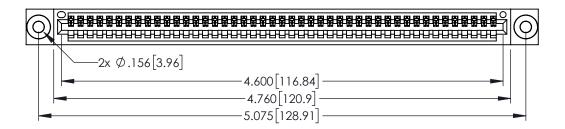

| 345/395 SERIES CARD EDGE CONNECTOR |
|------------------------------------|
| PART NUMBER: 345-045-544-403       |

EDAC INC TORONTO, ONTARIO CANADA

YOUR CONNECTION TO QUALITY & SERVICE WITHOUT WRITTE

|                                                                   | _ |
|-------------------------------------------------------------------|---|
| THESE DRAWINGS AND SPECIFICATIONS ARE THE PROPERTY OF EDAC INCAND | S |
| SHALL NOT BE REPRODUCED,OR COPIED OR USED AS THE BASIS FOR THE    | D |
| MANUFACTURE OR SALE OF APPARATUS<br>WITHOUT WRITTEN PERMISSION.   |   |

<u>Contact Dimensions:</u>
544-Wire Wrap .050x.025(1.27x0.64) - Tail LG=.750(19.05)
.100 (2.54) Contact Spacing x .200 (5.08) Row Spacing

THIS IS A C.A.D. GENERATED DRAWING DO NOT MAKE MANUAL REVISIONS TO MASTI