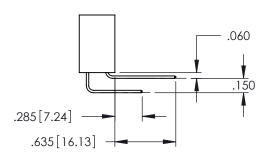

WING NUMBER ISSUE 345-ENG-MASTER 1

**Contact Code 558** 

Contact Code 559

**Contact Code 560** 

INSULATOR MATERIAL: THERMOPLASTIC POLYESTER, UL 94V-0

DAP MATERIAL AVAILABLE UPON REQUEST

CONTACT MATERIAL; COPPER ALLOY CONTACT PLATING: GOLD ON THE MATING AREA, TIN PLATING ON THE CONTACT TAILS, NICKEL UNDERPLATE

345/395 SERIES CARD EDGE CONNECTOR CONTACT CODE 555,556,558,559,560 DIMENSIONS

YOUR CONNECTION TO QUALITY & SERVICE

ACAD REFERENCE NO. 345-ENG-MASTER DATE:MAY.16/2017 DRAWN: R.STA.MONICA 1:1 SHEET 2 OF 2 345-ENG-MASTER