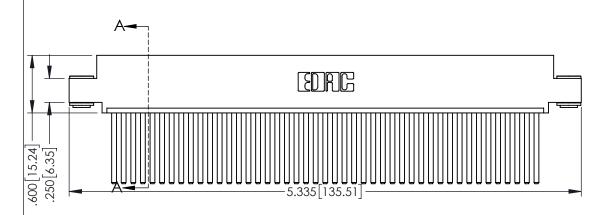

<u>Contact Dimensions:</u>
544-Wire Wrap .050x.025(1.27x0.64) - Tail LG=.750(19.05)
.100 (2.54) Contact Spacing x .200 (5.08) Row Spacing

THIS IS A C.A.D. GENERATED DRAWING DO NOT MAKE MANUAL REVISIONS TO MASTI

ISSUE NUMBER

ORIGINAL

1

- INSULATOR MATERIAL: THERMOPLASTIC PBT BLACK, UL 94V-0
- CONTACT MATERIAL; COPPER TIN ALLOY
   CONTACT PLATING: GOLD ON THE MATING AREA, TIN PLATING ON THE CONTACT TAILS, NICKEL UNDERPLATE