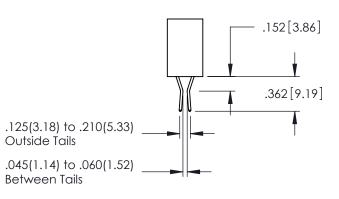

WING NUMBER ISSUE 345-ENG-MASTER 1

**Contact Code 558** 

Contact Code 559

**Contact Code 560** 

INSULATOR MATERIAL: THERMOPLASTIC POLYESTER, UL 94V-0

DAP MATERIAL AVAILABLE UPON REQUEST

CONTACT MATERIAL; COPPER ALLOY CONTACT PLATING: GOLD ON THE MATING AREA, TIN PLATING ON THE CONTACT TAILS, NICKEL UNDERPLATE

345/395 SERIES CARD EDGE CONNECTOR CONTACT CODE 555,556,558,559,560 DIMENSIONS

YOUR CONNECTION TO QUALITY & SERVICE

ACAD REFERENCE NO. 345-ENG-MASTER DATE:MAY.16/2017 DRAWN: R.STA.MONICA 1:1 SHEET 2 OF 2 345-ENG-MASTER