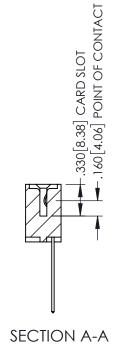

WING NUMBER ISSUE 345-ENG-MASTER 1

**Contact Code 558** 

Contact Code 559

**Contact Code 560** 

INSULATOR MATERIAL: THERMOPLASTIC POLYESTER, UL 94V-0

DAP MATERIAL AVAILABLE UPON REQUEST

CONTACT MATERIAL; COPPER ALLOY CONTACT PLATING: GOLD ON THE MATING AREA, TIN PLATING ON THE CONTACT TAILS, NICKEL UNDERPLATE

345/395 SERIES CARD EDGE CONNECTOR CONTACT CODE 555,556,558,559,560 DIMENSIONS

YOUR CONNECTION TO QUALITY & SERVICE

ACAD REFERENCE NO. 345-ENG-MASTER DATE:MAY.16/2017 DRAWN: R.STA.MONICA 1:1 SHEET 2 OF 2 345-ENG-MASTER