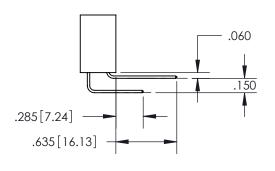

558-90 Degree Bend (Code 541 Contacts) See Sheet 2 for Contact Code 555, 556, 558, 559, 560 Dimensions

INSULATOR MATERIAL: THERMOPLASTIC PBT, UL 94V-0 CONTACT MATERIAL; COPPER TIN ALLOY CONTACT PLATING: GOLD ON THE MATING AREA, TIN PLATING ON THE CONTACT TAILS, NICKEL UNDERPLATE

ISSUE NUMBER

ORIGINAL

1

**Contact Code 558** 

**Contact Code 559** 

**Contact Code 560** 

| 345/395 SERIES CARD EDGE CONNECTOR          |
|---------------------------------------------|
| CONTACT CODE 555,556,558,559,560 DIMENSIONS |