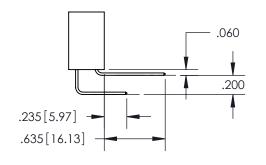

558-90 Degree Bend (Code 541 Contacts) See Sheet 2 for Contact Code 555, 556, 558, 559, 560 Dimensions

INSULATOR MATERIAL: THERMOPLASTIC PBT, UL 94V-0 CONTACT MATERIAL; COPPER TIN ALLOY CONTACT PLATING: GOLD ON THE MATING AREA, TIN PLATING ON THE CONTACT TAILS, NICKEL UNDERPLATE

ISSUE NUMBER

ORIGINAL

1

**Contact Code 558** 

**Contact Code 559** 

**Contact Code 560** 

| 345/395 SERIES CARD EDGE CONNECTOR          |
|---------------------------------------------|
| CONTACT CODE 555,556,558,559,560 DIMENSIONS |