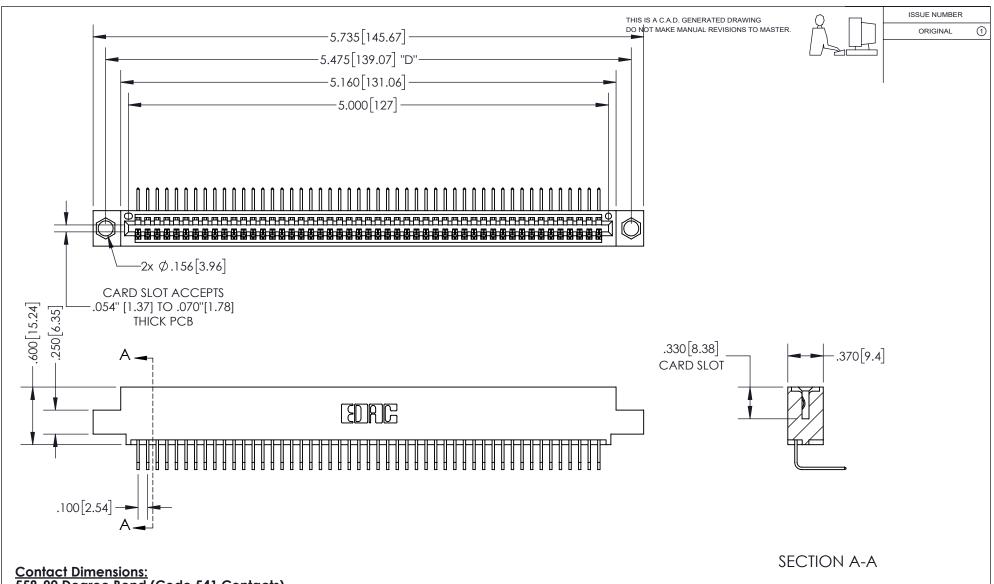

## 345/395 SERIES CARD EDGE CONNECTOR PART NUMBER: 345-049-558-404

YOUR CONNECTION TO QUALITY & SERVICE

**EDAC INC** TORONTO, ONTARIO CANADA

THESE DRAWINGS AND SPECIFICATIONS ARE THE PROPERTY OF EDAC INC.,AND SHALL NOT BE REPRODUCED, OR COPIED OR USED AS THE BASIS FOR THE MANUFACTURE OR SALE OF APPARATUS WITHOUT WRITTEN PERMISSION.

| ACAD RE             | FERENCE NO. | 345-ENG-MASTER  |       |
|---------------------|-------------|-----------------|-------|
| DRAWN: R.STA.MONICA |             | DATEMAY.16/2017 |       |
| CHECKED:            |             | DATE:           |       |
| SCALE:              | 1:1         | SHEET           | OF 2  |
| DRAWING             | NUMBER      |                 | ISSUE |
| 345-ENG-MASTER      |             |                 | 1     |