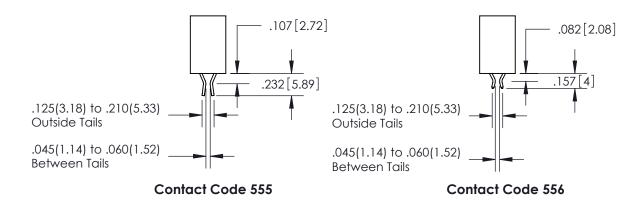

558-90 Degree Bend (Code 541 Contacts) See Sheet 2 for Contact Code 555, 556, 558, 559, 560 Dimensions

INSULATOR MATERIAL: THERMOPLASTIC PBT, UL 94V-0 CONTACT MATERIAL; COPPER TIN ALLOY CONTACT PLATING: GOLD ON THE MATING AREA, TIN PLATING ON THE CONTACT TAILS, NICKEL UNDERPLATE

ISSUE NUMBER

ORIGINAL

1

**Contact Code 558** 

**Contact Code 559** 

**Contact Code 560** 

| 345/395 SERIES CARD EDGE CONNECTOR          |
|---------------------------------------------|
| CONTACT CODE 555,556,558,559,560 DIMENSIONS |

Outside Tails

Between Tails

|   | ACAD REFERENCE NO.  | 345-ENG-MASTER   |  |
|---|---------------------|------------------|--|
| ò | DRAWN: R.STA.MONICA | DATE:MAY.16/2017 |  |
|   | CHECKED:            | DATE:            |  |
|   | SCALE: 1:1          | SHEET 2 OF 2     |  |
|   | DRAWING NUMBER      | ISSUE            |  |
|   | 345-ENG-MASTER      | 1                |  |
|   |                     |                  |  |