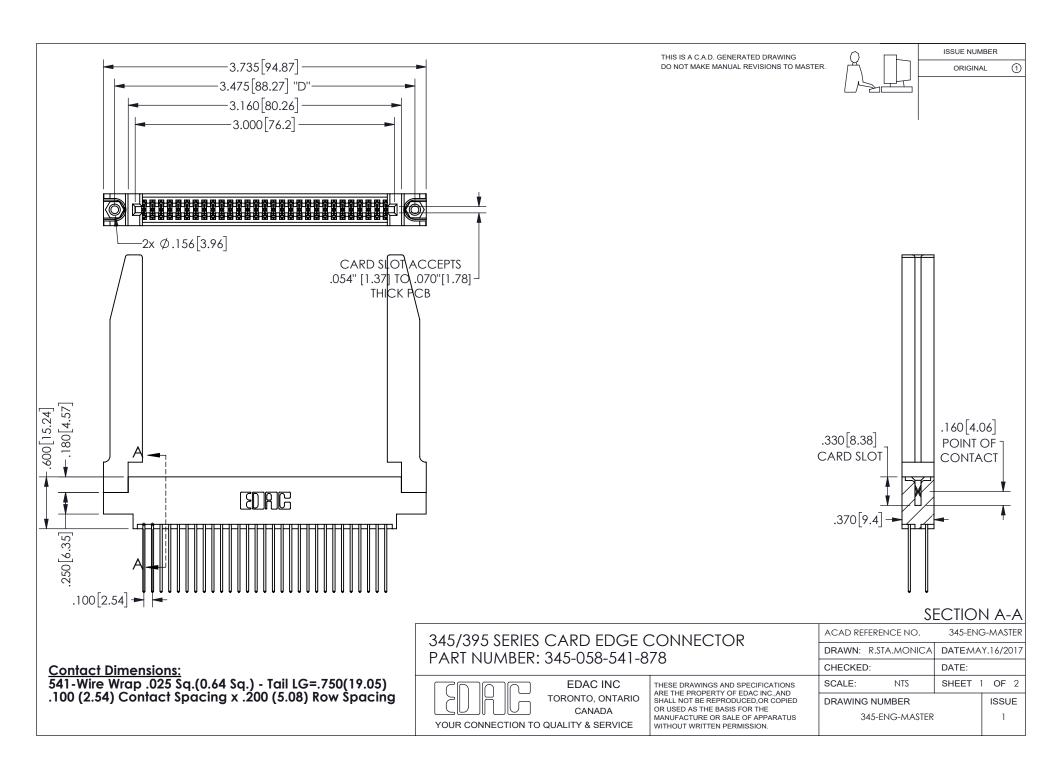

ISSUE NUMBER ORIGINAL

1

**Contact Code 558** 

Contact Code 559

Contact Code 560

INSULATOR MATERIAL: THERMOPLASTIC POLYESTER, UL 94V-0 DAP MATERIAL AVAILABLE UPON REQUEST

CONTACT MATERIAL; COPPER ALLOY

CONTACT PLATING: GOLD ON THE MATING AREA, TIN PLATING ON THE CONTACT TAILS, NICKEL UNDERPLATE

## 345/395 SERIES CARD EDGE CONNECTOR CONTACT CODE 555,556,558,559,560 DIMENSIONS

YOUR CONNECTION TO QUALITY & SERVICE

**EDAC INC** TORONTO, ONTARIO CANADA

THESE DRAWINGS AND SPECIFICATIONS ARE THE PROPERTY OF EDAC INC.,AND SHALL NOT BE REPRODUCED, OR COPIED OR USED AS THE BASIS FOR THE MANUFACTURE OR SALE OF APPARATUS WITHOUT WRITTEN PERMISSION.

| ACAD REFERENCE NO.  | 345-ENG-MASTER   |
|---------------------|------------------|
| DRAWN: R.STA.MONICA | DATE:MAY.16/2017 |
| CHECKED:            | DATE:            |
| SCALE: 1:1          | SHEET 2 OF 2     |
| DRAWING NUMBER      | ISSUE            |
| 345-ENG-MASTER      | 1                |