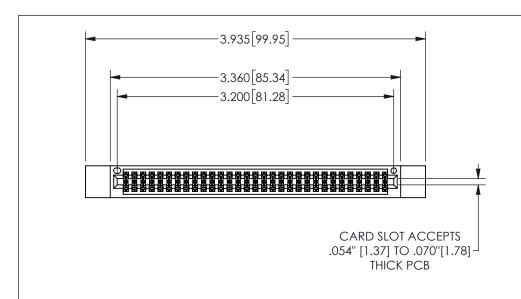

345/395 SERIES CARD EDGE CONNECTOR PART NUMBER: 345-062-521-812

YOUR CONNECTION TO QUALITY & SERVICE

**EDAC INC** TORONTO, ONTARIO CANADA

THESE DRAWINGS AND SPECIFICATIONS ARE THE PROPERTY OF EDAC INC.,AND SHALL NOT BE REPRODUCED, OR COPIED OR USED AS THE BASIS FOR THE MANUFACTURE OR SALE OF APPARATUS WITHOUT WRITTEN PERMISSION.