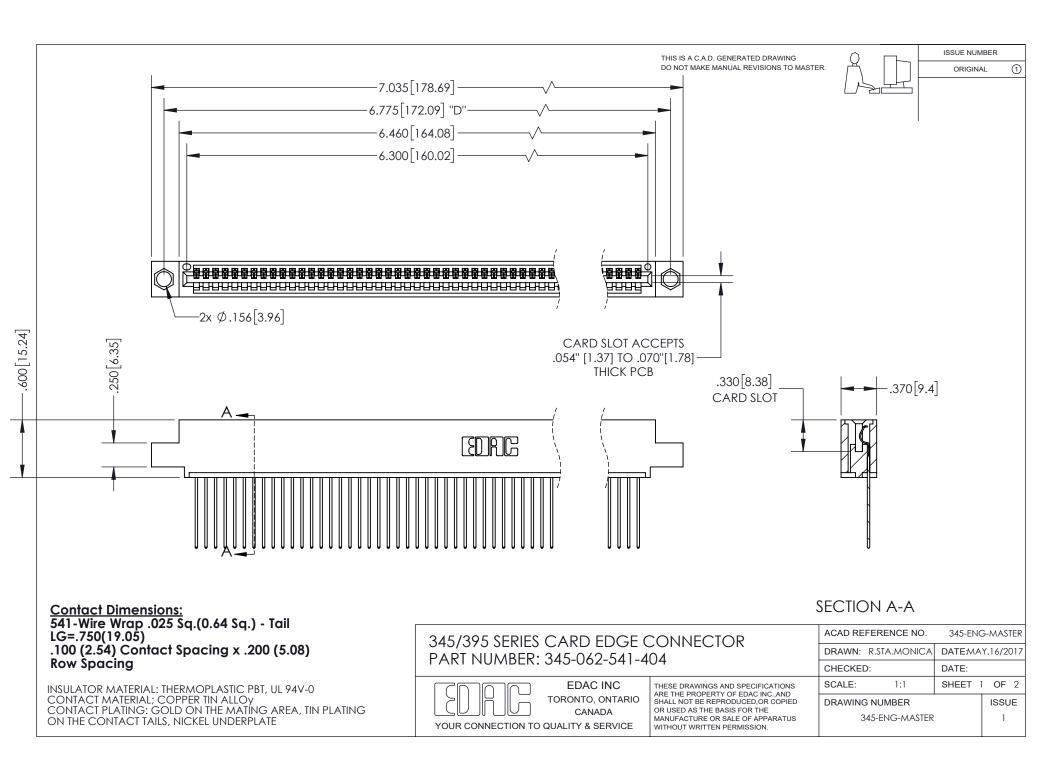

ISSUE NUMBER ORIGINAL

1

**Contact Code 558** 

**Contact Code 559** 

Contact Code 560

- INSULATOR MATERIAL: THERMOPLASTIC POLYESTER, UL 94V-0
- DAP MATERIAL AVAILABLE UPON REQUEST
- CONTACT MATERIAL; COPPER ALLOY

CONTACT PLATING: GOLD ON THE MATING AREA, TIN PLATING ON THE CONTACT TAILS, NICKEL UNDERPLATE

\*FOR ALL OTHER SPECIFICATIONS REFER TO SHEET 3\*