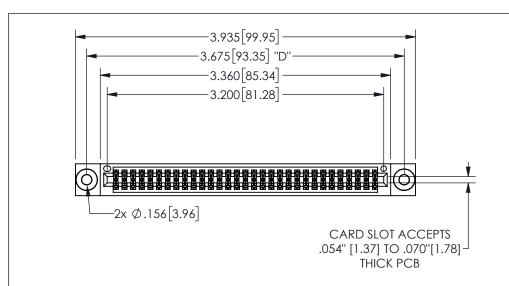

## 345/395 SERIES CARD EDGE CONNECTOR PART NUMBER: 345-062-542-203

**EDAC INC** TORONTO, ONTARIO CANADA YOUR CONNECTION TO QUALITY & SERVICE

THESE DRAWINGS AND SPECIFICATIONS ARE THE PROPERTY OF EDAC INC.,AND SHALL NOT BE REPRODUCED,OR COPIED OR USED AS THE BASIS FOR THE MANUFACTURE OR SALE OF APPARATUS WITHOUT WRITTEN PERMISSION.

| ACAD REFERENCE NO.  | 345-ENG-MASTER   |
|---------------------|------------------|
| DRAWN: R.STA.MONICA | DATE:MAY.16/2017 |
| CHECKED:            | DATE:            |
| SCALE: NTS          | SHEET 1 OF 2     |
| DRAWING NUMBER      | ISSUE            |
| 345-ENG-MASTER      | 1                |