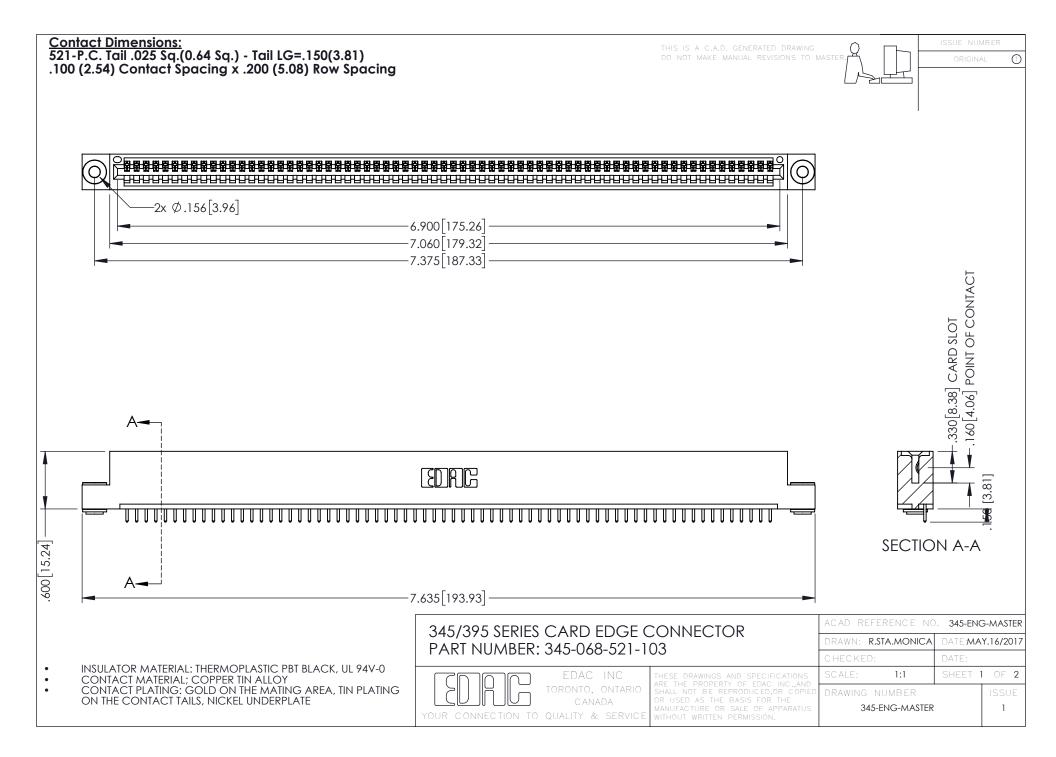

**Contact Code 558** 

Contact Code 559

**Contact Code 560** 

INSULATOR MATERIAL: THERMOPLASTIC POLYESTER, UL 94V-0

DAP MATERIAL AVAILABLE UPON REQUEST

CONTACT MATERIAL; COPPER ALLOY CONTACT PLATING: GOLD ON THE MATING AREA, TIN PLATING ON THE CONTACT TAILS, NICKEL UNDERPLATE

345/395 SERIES CARD EDGE CONNECTOR CONTACT CODE 555,556,558,559,560 DIMENSIONS

YOUR CONNECTION TO QUALITY & SERVICE

|      | ACAD REFERENCE NO. 345-ENG-MASTER |                  |
|------|-----------------------------------|------------------|
| S    | DRAWN: R.STA.MONICA               | DATE:MAY.16/2017 |
|      | CHECKED:                          | DATE:            |
| J ** | SCALE: 1:1                        | SHEET 2 OF 2     |
| ED   | DRAWING NUMBER                    | ISSUE            |

345-E