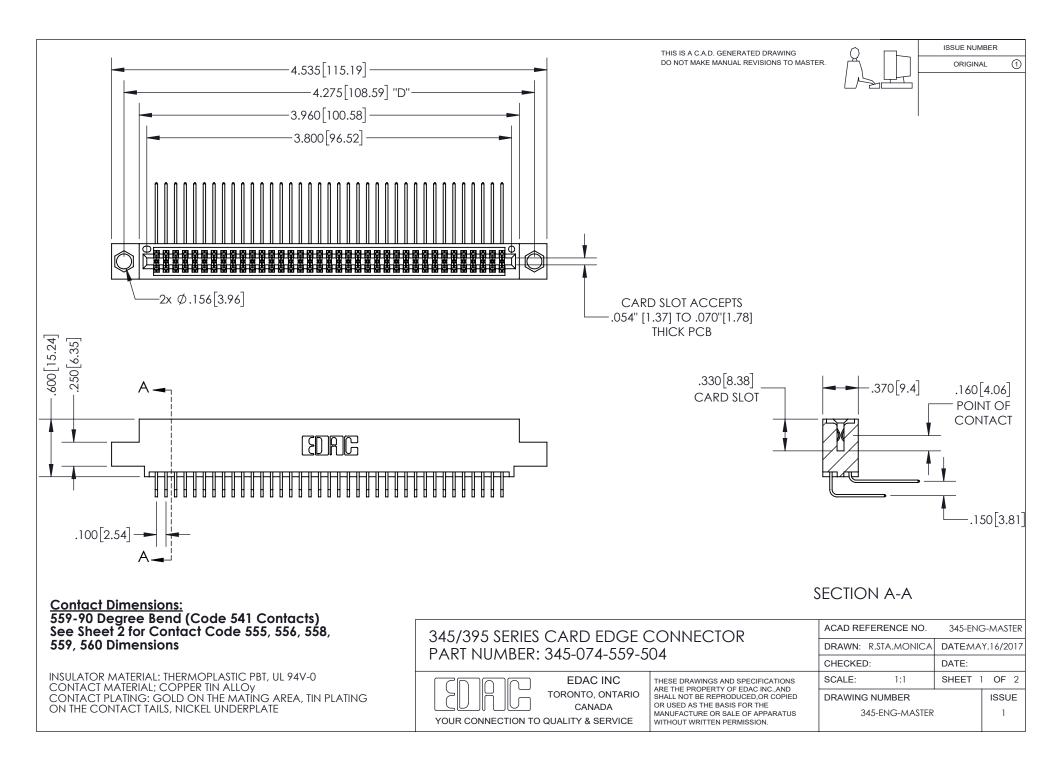

ISSUE NUMBER ORIGINAL

1

**Contact Code 558** 

**Contact Code 559** 

Contact Code 560

- INSULATOR MATERIAL: THERMOPLASTIC POLYESTER, UL 94V-0
- DAP MATERIAL AVAILABLE UPON REQUEST
- CONTACT MATERIAL; COPPER ALLOY

CONTACT PLATING: GOLD ON THE MATING AREA, TIN PLATING ON THE CONTACT TAILS, NICKEL UNDERPLATE

\*FOR ALL OTHER SPECIFICATIONS REFER TO SHEET 3\*