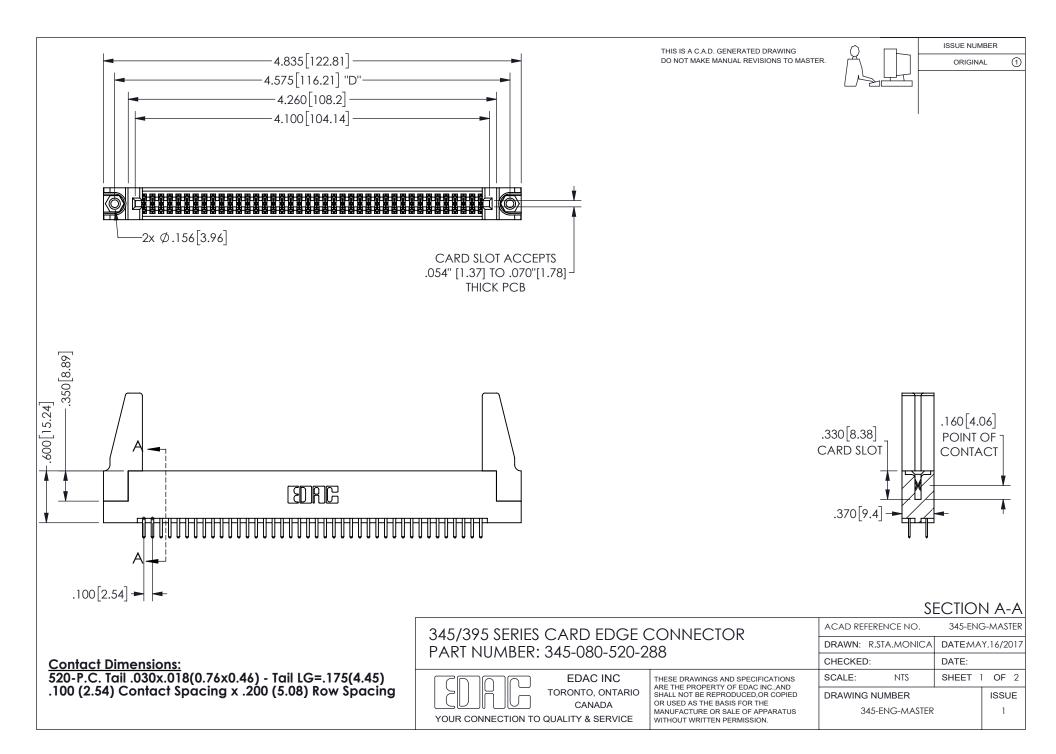

ISSUE NUMBER ORIGINAL

1

**Contact Code 558** 

Contact Code 559

Contact Code 560

INSULATOR MATERIAL: THERMOPLASTIC POLYESTER, UL 94V-0 DAP MATERIAL AVAILABLE UPON REQUEST

CONTACT MATERIAL; COPPER ALLOY

CONTACT PLATING: GOLD ON THE MATING AREA, TIN PLATING ON THE CONTACT TAILS, NICKEL UNDERPLATE

## 345/395 SERIES CARD EDGE CONNECTOR CONTACT CODE 555,556,558,559,560 DIMENSIONS

YOUR CONNECTION TO QUALITY & SERVICE

**EDAC INC** TORONTO, ONTARIO CANADA

THESE DRAWINGS AND SPECIFICATIONS ARE THE PROPERTY OF EDAC INC.,AND SHALL NOT BE REPRODUCED, OR COPIED OR USED AS THE BASIS FOR THE MANUFACTURE OR SALE OF APPARATUS WITHOUT WRITTEN PERMISSION.