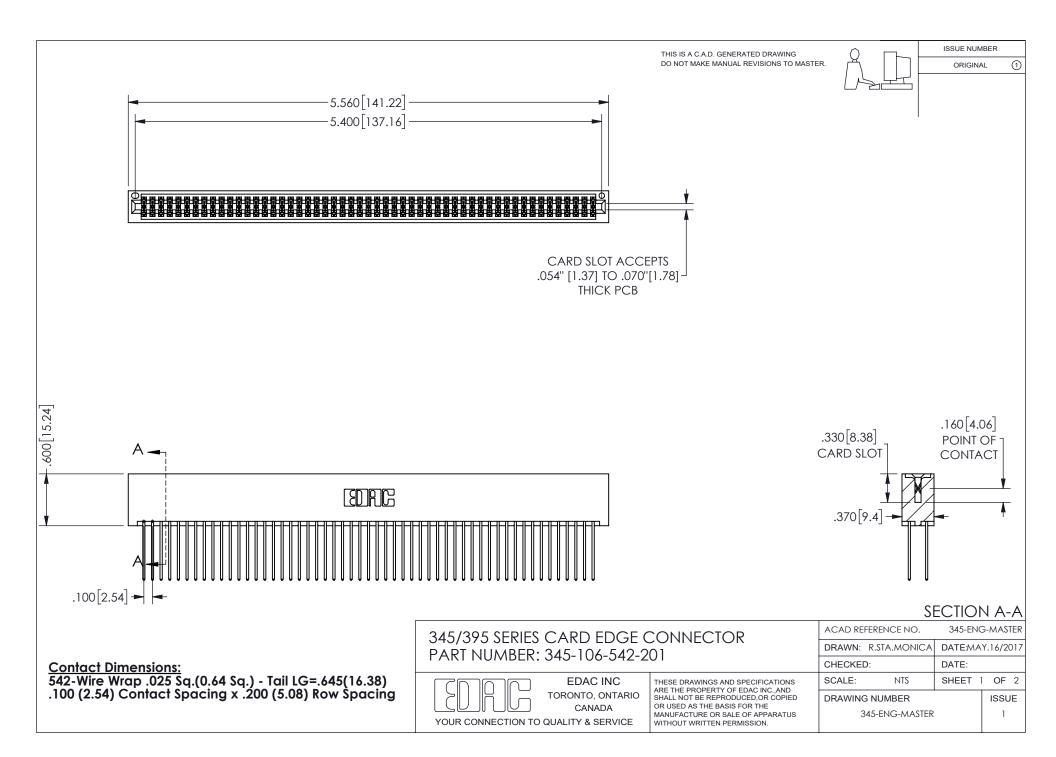

ISSUE NUMBER ORIGINAL

1









**Contact Code 558** 

Contact Code 559

Contact Code 560

INSULATOR MATERIAL: THERMOPLASTIC POLYESTER, UL 94V-0 DAP MATERIAL AVAILABLE UPON REQUEST

CONTACT MATERIAL; COPPER ALLOY CONTACT PLATING: GOLD ON THE MATING AREA, TIN PLATING ON THE CONTACT TAILS, NICKEL UNDERPLATE

345/395 SERIES CARD EDGE CONNECTOR CONTACT CODE 555,556,558,559,560 DIMENSIONS

YOUR CONNECTION TO QUALITY & SERVICE

**EDAC INC** TORONTO, ONTARIO CANADA

THESE DRAWINGS AND SPECIFICATIONS ARE THE PROPERTY OF EDAC INC.,AND SHALL NOT BE REPRODUCED, OR COPIED OR USED AS THE BASIS FOR THE MANUFACTURE OR SALE OF APPARATUS WITHOUT WRITTEN PERMISSION.

| ACAD REFERENCE NO.  | 345-ENG-MASTER   |
|---------------------|------------------|
| DRAWN: R.STA.MONICA | DATE:MAY.16/2017 |
| CHECK