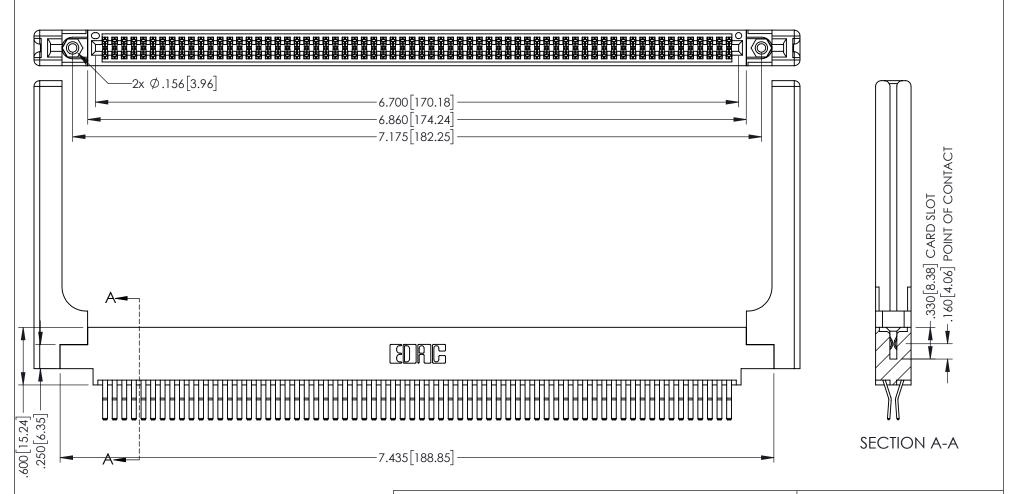

1

INSULATOR MATERIAL: THERMOPLASTIC PBT BLACK, UL 94V-0

CONTACT MATERIAL; COPPER TIN ALLOY CONTACT PLATING: GOLD ON THE MATING AREA, TIN PLATING ON THE CONTACT TAILS, NICKEL UNDERPLATE

345/395 SERIES CARD EDGE CONNECTOR PART NUMBER: 345-132-560-858

YOUR CONNECTION TO QUALITY & SERVICE

| ACAD REFERENCE NO. 345-ENG-MASTER |                  |        |
|-----------------------------------|------------------|--------|
| DRAWN: R.STA.MONICA               | DATE:MAY.16/2017 |        |
| CHECKED:                          | DATE:            |        |
| SCALE: 1:1                        | SHEET 1          | I OF 2 |
| DRAWING NUMBER                    |                  | ISSUE  |
| 24E ENIC MARTED                   |                  | 1 1    |

345-ENG-MASTER

**Contact Code 558** 

Contact Code 559

**Contact Code 560** 

INSULATOR MATERIAL: THERMOPLASTIC POLYESTER, UL 94V-0

DAP MATERIAL AVAILABLE UPON REQUEST

CONTACT MATERIAL; COPPER ALLOY CONTACT PLATING: GOLD ON THE MATING AREA, TIN PLATING ON THE CONTACT TAILS, NICKEL UNDERPLATE