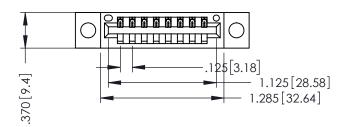

346/396 SERIES CARD EDGE CONNECTOR PART NUMBER: 346-008-522-104

YOUR CONNECTION TO QUALITY & SERVICE

**EDAC INC** TORONTO, ONTARIO CANADA

THESE DRAWINGS AND SPECIFICATIONS ARE THE PROPERTY OF EDAC INC.,AND SHALL NOT BE REPRODUCED, OR COPIED OR USED AS THE BASIS FOR THE MANUFACTURE OR SALE OF APPARATUS WITHOUT WRITTEN PERMISSION.

THIS IS A C.A.D. GENERATED DRAWING DO NOT MAKE MANUAL REVISIONS TO MASTER.

ISSUE NUMBER

ORIGINAL

1

- INSULATOR MATERIAL: THERMOPLASTIC POLYESTER, UL 94V-0 CONTACT MATERIAL; COPPER, NICKEL, TIN ALLOY CA-725 CONTACT PLATING: GOLD ON THE MATING AREA, TIN-LEAD
  - ON THE CONTACT TAILS, NICKEL UNDERPLATE