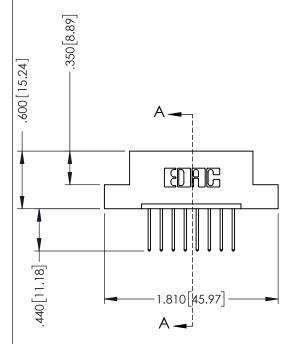

.330 [8.38] Slot Depth .160 [4.06] Point of Contact

**SECTION A-A** 

ISSUE NUMBER ORIGINAL 1

## 346/396 SERIES CARD EDGE CONNECTOR CONTACT CODE 555,556,558,559,560 DIMENSIONS

YOUR CONNECTION TO QUALITY & SERVICE

**EDAC INC** TORONTO, ONTARIO CANADA

THESE DRAWINGS AND SPECIFICATIONS ARE THE PROPERTY OF EDAC INC.,AND SHALL NOT BE REPRODUCED, OR COPIED OR USED AS THE BASIS FOR THE MANUFACTURE OR SALE OF APPARATUS WITHOUT WRITTEN PERMISSION.