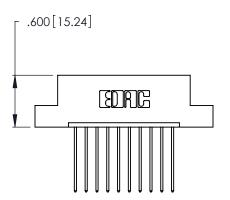

THIS IS A C.A.D. GENERATED DRAWING DO NOT MAKE MANUAL REVISIONS TO MASTER.

ISSUE NUMBER

ORIGINAL

1

**Contact Code 555** 

Contact Code 556

**Contact Code 558** 

**Contact Code 559** 

**Contact Code 560** 

INSULATOR MATERIAL: THERMOPLASTIC POLYESTER, UL 94V-0 CONTACT MATERIAL; COPPER, NICKEL, TIN ALLOY CA-725 CONTACT PLATING: GOLD ON THE MATING AREA, TIN-LEAD

ON THE CONTACT TAILS, NICKEL UNDERPLATE

346/396 SERIES CARD EDGE CONNECTOR CONTACT CODE 555,556,558,559,560 DIMENSIONS

YOUR CONNECTION TO QUALITY & SERVICE

**EDAC INC** TORONTO, ONTARIO CANADA

THESE DRAWINGS AND SPECIFICATIONS ARE THE PROPERTY OF EDAC INC.,AND SHALL NOT BE REPRODUCED, OR COPIED OR USED AS THE BASIS FOR THE MANUFACTURE OR SALE OF APPARATUS WITHOUT WRITTEN PERMISSION.

| ACAD REFERENCE NO. | 346-ENG-MASTER   |
|--------------------|------------------|
| DRAWN: J.LEE       | DATE: APR. 22/09 |
| <br>CHECKED:       | DATE:            |
| SCALE: 1:1         | SHEET 2 OF 2     |
| DRAWING NUMBER     | ISSUE            |
| 346-ENG-MASTER     | 1                |