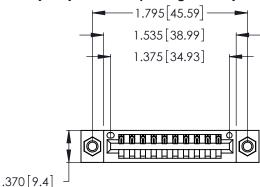

Contact Dimensions: 541-Wire Wrap .025 Sq. (0.64 Sq.) - Tail LG. =.750 (19.05) .125 (3.18) Contact Spacing x .250 (6.35) Row Spacing

- INSULATOR MATERIAL: THERMOPLASTIC POLYESTER, UL 94V-0 CONTACT MATERIAL; COPPER, NICKEL, TIN ALLOY CA-725
- CONTACT PLATING: GOLD ON THE MATING AREA, TIN-LEAD ON THE CONTACT TAILS, NICKEL UNDERPLATE

THIS IS A C.A.D. GENERATED DRAWING DO NOT MAKE MANUAL REVISIONS TO MASTER.

ISSUE NUMBER ORIGINAL 1

| 222 [2.22                   | 10 10 1     |  |
|-----------------------------|-------------|--|
| .330 [8.38] Card Slot       |             |  |
| .160 [4.07] Point of Contac |             |  |
| 07.0.0                      | ACAD REFERE |  |

Card Slot Accepts .054 [1.37] to .070 [1.78] Thick P.C. Board

346/396 SERIES CARD EDGE CONNECTOR PART NUMBER: 346-010-541-107

**EDAC INC** TORONTO, ONTARIO CANADA

THESE DRAWINGS AND SPECIFICATIONS ARE THE PROPERTY OF EDAC INC., AND SHALL NOT BE REPRODUCED, OR COPIED OR USED AS THE BASIS FOR THE MANUFACTURE OR SALE OF APPARATUS WITHOUT WRITTEN PERMISSION.

|                |           | v        |           |
|----------------|-----------|----------|-----------|
| ACAD REFE      | RENCE NO. | 346-ENC  | G-MASTER  |
| DRAWN:         | J.LEE     | DATE: AF | PR. 22/09 |
| CHECKED:       |           | DATE:    |           |
| SCALE:         | N.T.S     | SHEET    | OF 2      |
| DRAWING NUMBER |           |          | ISSUE     |
| 346-ENG-MASTER |           | 1        |           |