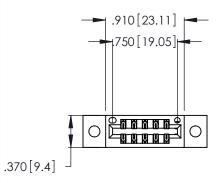

Contact Dimensions:
556-Extender Board Bend (Code 520 Contacts)
See Sheet 2 for Contact Code 555, 556, 558, 559, 560 Dimensions

THIS IS A C.A.D. GENERATED DRAWING DO NOT MAKE MANUAL REVISIONS TO MASTER.

ISSUE NUMBER

ORIGINAL

1

.054 [1.37] to .070 [1.78] Thick P.C. Board .330 [8.38] Card Slot .160 [4.07] Point of Contact

Card Slot Accepts

INSULATOR MATERIAL: THERMOPLASTIC POLYESTER, UL 94V-0 CONTACT MATERIAL; COPPER, NICKEL, TIN\_ALLOY CA-725

CONTACT PLATING: GOLD ON THE MATING AREA, TIN-LEAD ON THE CONTACT TAILS, NICKEL UNDERPLATE

346/396 SERIES CARD EDGE CONNECTOR PART NUMBER: 346-012-556-202

YOUR CONNECTION TO QUALITY & SERVICE

**EDAC INC** TORONTO, ONTARIO CANADA