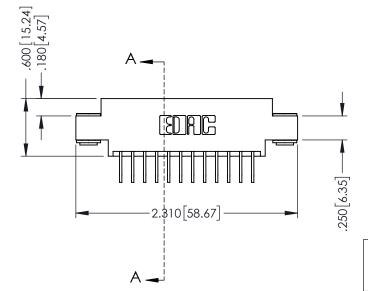

1

INSULATOR MATERIAL: THERMOPLASTIC POLYESTER, UL 94V-0 CONTACT MATERIAL; COPPER, NICKEL, TIN ALLOY CA-725 CONTACT PLATING: GOLD ON THE MATING AREA, TIN-LEAD ON THE CONTACT TAILS, NICKEL UNDERPLATE

346/396 SERIES CARD EDGE CONNECTOR PART NUMBER: 346-012-558-603

YOUR CONNECTION TO QUALITY & SERVICE

ACAD REFERENCE NO. 346-ENG-MASTER J.LEE DATE: APR. 22/09 1:1 SHEET 1 OF 2

346-ENG-MASTER

**Contact Code 555** 

**Contact Code 556** 

INSULATOR MATERIAL: THERMOPLASTIC POLYESTER, UL 94V-0 CONTACT MATERIAL; COPPER, NICKEL, TIN ALLOY CA-725

CONTACT PLATING: GOLD ON THE MATING AREA, TIN-LEAD ON THE CONTACT TAILS, NICKEL UNDERPLATE

## 346/396 SERIES CARD EDGE CONNECTOR CONTACT CODE 555,556,558,559,560 DIMENSIONS

YOUR CONNECTION TO QUALITY & SERVICE

|   | ACAD REFERENCE NO. 346-ENG-MASTER |                  |
|---|-----------------------------------|------------------|
|   | DRAWN: J.LEE                      | DATE: APR. 22/09 |
|   | CHECKED:                          | DATE:            |
|   | SCALE: 1:1                        | SHEET 2 OF 2     |
| D | DRAWING NUMBER                    | ISSUE            |