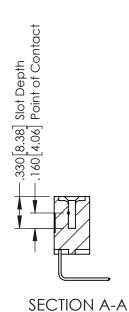

1

INSULATOR MATERIAL: THERMOPLASTIC POLYESTER, UL 94V-0 CONTACT MATERIAL; COPPER, NICKEL, TIN ALLOY CA-725 CONTACT PLATING: GOLD ON THE MATING AREA, TIN-LEAD ON THE CONTACT TAILS, NICKEL UNDERPLATE

346/396 SERIES CARD EDGE CONNECTOR PART NUMBER: 346-012-558-603

YOUR CONNECTION TO QUALITY & SERVICE

ACAD REFERENCE NO. 346-ENG-MASTER J.LEE DATE: APR. 22/09 1:1 SHEET 1 OF 2

346-ENG-MASTER

**Contact Code 555** 

**Contact Code 556** 

INSULATOR MATERIAL: THERMOPLASTIC POLYESTER, UL 94V-0 CONTACT MATERIAL; COPPER, NICKEL, TIN ALLOY CA-725

CONTACT PLATING: GOLD ON THE MATING AREA, TIN-LEAD ON THE CONTACT TAILS, NICKEL UNDERPLATE

## 346/396 SERIES CARD EDGE CONNECTOR CONTACT CODE 555,556,558,559,560 DIMENSIONS

YOUR CONNECTION TO QUALITY & SERVICE

|   | ACAD REFERENCE NO. 346-ENG-MASTER |                  |
|---|-----------------------------------|------------------|
|   | DRAWN: J.LEE                      | DATE: APR. 22/09 |
|   | CHECKED:                          | DATE:            |
|   | SCALE: 1:1                        | SHEET 2 OF 2     |
| D | DRAWING NUMBER                    | ISSUE            |