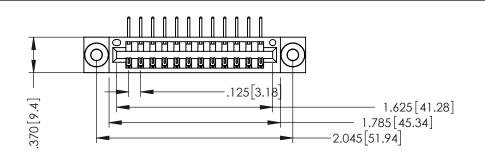

1

INSULATOR MATERIAL: THERMOPLASTIC POLYESTER, UL 94V-0 CONTACT MATERIAL; COPPER, NICKEL, TIN ALLOY CA-725 CONTACT PLATING: GOLD ON THE MATING AREA, TIN-LEAD ON THE CONTACT TAILS, NICKEL UNDERPLATE

346/396 SERIES CARD EDGE CONNECTOR PART NUMBER: 346-012-558-603

YOUR CONNECTION TO QUALITY & SERVICE

ACAD REFERENCE NO. 346-ENG-MASTER J.LEE DATE: APR. 22/09 1:1 SHEET 1 OF 2

346-ENG-MASTER

**Contact Code 555** 

**Contact Code 556** 

INSULATOR MATERIAL: THERMOPLASTIC POLYESTER, UL 94V-0 CONTACT MATERIAL; COPPER, NICKEL, TIN ALLOY CA-725

CONTACT PLATING: GOLD ON THE MATING AREA, TIN-LEAD ON THE CONTACT TAILS, NICKEL UNDERPLATE

## 346/396 SERIES CARD EDGE CONNECTOR CONTACT CODE 555,556,558,559,560 DIMENSIONS

YOUR CONNECTION TO QUALITY & SERVICE

|   | ACAD REFERENCE NO. 346-ENG-MASTER |                  |
|---|-----------------------------------|------------------|
|   | DRAWN: J.LEE                      | DATE: APR. 22/09 |
|   | CHECKED:                          | DATE:            |
|   | SCALE: 1:1                        | SHEET 2 OF 2     |
| D | DRAWING NUMBER                    | ISSUE            |