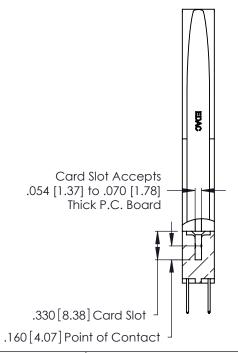

346-ENG-MASTER

ACAD REFERENCE NO.

THIS IS A C.A.D. GENERATED DRAWING DO NOT MAKE MANUAL REVISIONS TO MASTER.

ISSUE NUMBER

ORIGINAL

1

**Contact Code 555** 

Contact Code 556

**Contact Code 558** 

**Contact Code 559** 

**Contact Code 560** 

INSULATOR MATERIAL: THERMOPLASTIC POLYESTER, UL 94V-0 CONTACT MATERIAL; COPPER, NICKEL, TIN ALLOY CA-725 CONTACT PLATING: GOLD ON THE MATING AREA, TIN-LEAD

ON THE CONTACT TAILS, NICKEL UNDERPLATE

346/396 SERIES CARD EDGE CONNECTOR CONTACT CODE 555,556,558,559,560 DIMENSIONS

YOUR CONNECTION TO QUALITY & SERVICE

**EDAC INC** TORONTO, ONTARIO CANADA

THESE DRAWINGS AND SPECIFICATIONS ARE THE PROPERTY OF EDAC INC.,AND SHALL NOT BE REPRODUCED, OR COPIED OR USED AS THE BASIS FOR THE MANUFACTURE OR SALE OF APPARATUS WITHOUT WRITTEN PERMISSION.