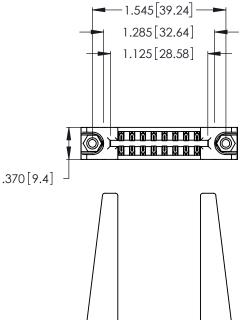

<u>Contact Dimensions:</u>
526-P.C. Tail .018 Sq. (0.46 Sq.) - Tail LG. =.350 (8.89)
.125 (3.18) Contact Spacing x .250 (6.35) Row Spacing

.600 [15.24]

**EDRIC** 

CONTACT PLATING: GOLD ON THE MATING AREA, TIN-LEAD ON THE CONTACT TAILS, NICKEL UNDERPLATE

THIS IS A C.A.D. GENERATED DRAWING DO NOT MAKE MANUAL REVISIONS TO MASTER.

ISSUE NUMBER

ORIGINAL

1

346/396 SERIES CARD EDGE CONNECTOR PART NUMBER: 346-016-526-878

**EDAC INC** TORONTO, ONTARIO CANADA

THESE DRAWINGS AND SPECIFICATIONS ARE THE PROPERTY OF EDAC INC., AND SHALL NOT BE REPRODUCED, OR COPIED OR USED AS THE BASIS FOR THE MANUFACTURE OR SALE OF APPARATUS WITHOUT WRITTEN PERMISSION.