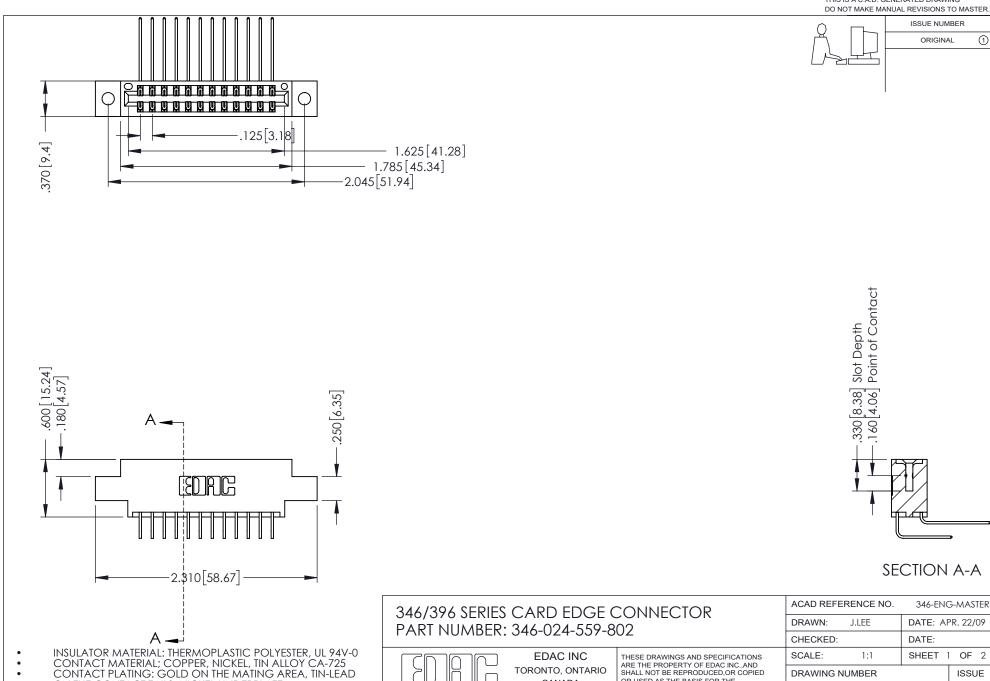

346-ENG-MASTER

CANADA

YOUR CONNECTION TO QUALITY & SERVICE

ON THE CONTACT TAILS, NICKEL UNDERPLATE

OR USED AS THE BASIS FOR THE

WITHOUT WRITTEN PERMISSION.

MANUFACTURE OR SALE OF APPARATUS

ISSUE NUMBER ORIGINAL 1

## **Contact Code 556**

INSULATOR MATERIAL: THERMOPLASTIC POLYESTER, UL 94V-0 CONTACT MATERIAL; COPPER, NICKEL, TIN ALLOY CA-725 CONTACT PLATING: GOLD ON THE MATING AREA, TIN-LEAD

ON THE CONTACT TAILS, NICKEL UNDERPLATE

## 346/396 SERIES CARD EDGE CONNECTOR CONTACT CODE 555,556,558,559,560 DIMENSIONS

YOUR CONNECTION TO QUALITY & SERVICE

**EDAC INC** TORONTO, ONTARIO CANADA

THESE DRAWINGS AND SPECIFICATIONS ARE THE PROPERTY OF EDAC INC.,AND SHALL NOT BE REPRODUCED, OR COPIED OR USED AS THE BASIS FOR THE MANUFACTURE OR SALE OF APPARATUS WITHOUT WRITTEN PERMISSION.

|  | ACAD REFERENCE NO. | 346-ENG-MASTER   |
|--|--------------------|------------------|
|  | DRAWN: J.LEE       | DATE: APR. 22/09 |
|  | CHECKED:           | DATE:            |
|  | SCALE: 1:1         | SHEET 2 OF 2     |
|  | DRAWING NUMBER     | ISSUE            |
|  | 346-ENG-MASTER     | 1                |