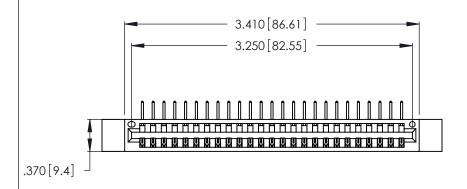

Contact Dimensions:
558-90 Degree Bend (Code 541 Contacts)
See Sheet 2 for Contact Code 555, 556, 558, 559, 560 Dimensions

THIS IS A C.A.D. GENERATED DRAWING DO NOT MAKE MANUAL REVISIONS TO MASTER.

INSULATOR MATERIAL: THERMOPLASTIC POLYESTER, UL 94V-0 CONTACT MATERIAL; COPPER, NICKEL, TIN ALLOY CA-725

CONTACT PLATING: GOLD ON THE MATING AREA, TIN-LEAD ON THE CONTACT TAILS, NICKEL UNDERPLATE

| 346/396 SERIES CARD EDGE CONNECTOR |
|------------------------------------|
| PART NUMBER: 346-025-558-112       |