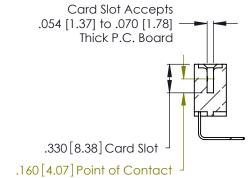

Contact Dimensions:
558-90 Degree Bend (Code 541 Contacts)
See Sheet 2 for Contact Code 555, 556, 558, 559, 560 Dimensions

THIS IS A C.A.D. GENERATED DRAWING DO NOT MAKE MANUAL REVISIONS TO MASTER.

INSULATOR MATERIAL: THERMOPLASTIC POLYESTER, UL 94V-0 CONTACT MATERIAL; COPPER, NICKEL, TIN ALLOY CA-725

CONTACT PLATING: GOLD ON THE MATING AREA, TIN-LEAD ON THE CONTACT TAILS, NICKEL UNDERPLATE

| 346/396 SERIES CARD EDGE CONNECTOR |
|------------------------------------|
| PART NUMBER: 346-025-558-112       |