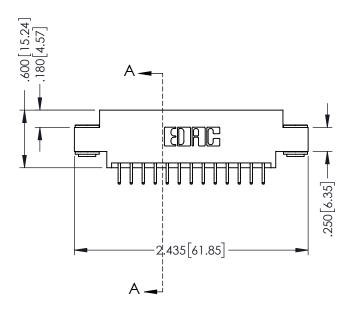

346-ENG-MASTER

**SECTION A-A** 

ISSUE NUMBER ORIGINAL 1

## 346/396 SERIES CARD EDGE CONNECTOR CONTACT CODE 555,556,558,559,560 DIMENSIONS

YOUR CONNECTION TO QUALITY & SERVICE

**EDAC INC** TORONTO, ONTARIO CANADA

THESE DRAWINGS AND SPECIFICATIONS ARE THE PROPERTY OF EDAC INC.,AND SHALL NOT BE REPRODUCED, OR COPIED OR USED AS THE BASIS FOR THE MANUFACTURE OR SALE OF APPARATUS WITHOUT WRITTEN PERMISSION.

|   | ACAD REFERENCE NO. | 346-ENG-MASTER   |
|---|--------------------|------------------|
|   | DRAWN: J.LEE       | DATE: APR. 22/09 |
| ) | CHECKED:           | DATE:            |
|   | SCALE: 1:1         | SHEET 2 OF 2     |
|   | DRAWING NUMBER     | ISSUE            |
|   | 346-ENG-MASTER     | 1                |