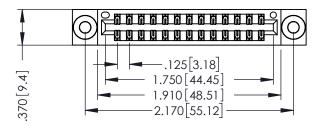

346/396 SERIES CARD EDGE CONNECTOR PART NUMBER: 346-026-556-803

YOUR CONNECTION TO QUALITY & SERVICE

**EDAC INC** TORONTO, ONTARIO CANADA

THESE DRAWINGS AND SPECIFICATIONS ARE THE PROPERTY OF EDAC INC.,AND SHALL NOT BE REPRODUCED,OR COPIED OR USED AS THE BASIS FOR THE MANUFACTURE OR SALE OF APPARATUS WITHOUT WRITTEN PERMISSION.

| ACAD REFERENCE NO. | 346-ENG-MASTER   |
|--------------------|------------------|
| DRAWN: J.LEE       | DATE: APR. 22/09 |
| CHECKED:           | DATE:            |
| SCALE: 1:1         | SHEET 1 OF 2     |
| DRAWING NUMBER     | ISSUE            |