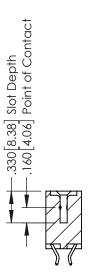

## **Contact Code 555**

## **Contact Code 556**

INSULATOR MATERIAL: THERMOPLASTIC POLYESTER, UL 94V-0 CONTACT MATERIAL; COPPER, NICKEL, TIN ALLOY CA-725 CONTACT PLATING: GOLD ON THE MATING AREA, TIN-LEAD

ON THE CONTACT TAILS, NICKEL UNDERPLATE