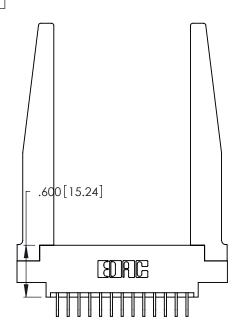

Contact Dimensions:
559-90 Degree Bend (Code 541 Contacts)
See Sheet 2 for Contact Code 555, 556, 558, 559, 560 Dimensions

.370 [9.4]

THIS IS A C.A.D. GENERATED DRAWING DO NOT MAKE MANUAL REVISIONS TO MASTER.

ISSUE NUMBER ORIGINAL

Card Slot Accepts .054 [1.37] to .070 [1.78] Thick P.C. Board .330 [8.38] Card Slot .160 [4.07] Point of Contact

INSULATOR MATERIAL: THERMOPLASTIC POLYESTER, UL 94V-0 CONTACT MATERIAL; COPPER, NICKEL, TIN\_ALLOY CA-725

CONTACT PLATING: GOLD ON THE MATING AREA, TIN-LEAD ON THE CONTACT TAILS, NICKEL UNDERPLATE

346/396 SERIES CARD EDGE CONNECTOR PART NUMBER: 346-026-559-878

YOUR CONNECTION TO QUALITY & SERVICE

**EDAC INC** TORONTO, ONTARIO CANADA