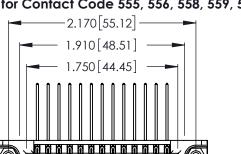

THIS IS A C.A.D. GENERATED DRAWING DO NOT MAKE MANUAL REVISIONS TO MASTER.

ISSUE NUMBER

ORIGINAL

1

**Contact Code 555** 

Contact Code 556

**Contact Code 558** 

**Contact Code 559** 

**Contact Code 560** 

INSULATOR MATERIAL: THERMOPLASTIC POLYESTER, UL 94V-0 CONTACT MATERIAL; COPPER, NICKEL, TIN ALLOY CA-725 CONTACT PLATING: GOLD ON THE MATING AREA, TIN-LEAD

ON THE CONTACT TAILS, NICKEL UNDERPLATE

346/396 SERIES CARD EDGE CONNECTOR CONTACT CODE 555,556,558,559,560 DIMENSIONS

YOUR CONNECTION TO QUALITY & SERVICE

**EDAC INC** TORONTO, ONTARIO CANADA

THESE DRAWINGS AND SPECIFICATIONS ARE THE PROPERTY OF EDAC INC.,AND SHALL NOT BE REPRODUCED, OR COPIED OR USED AS THE BASIS FOR THE MANUFACTURE OR SALE OF APPARATUS WITHOUT WRITTEN PERMISSION.