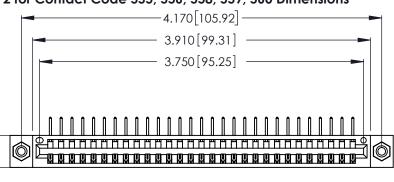

346/396 SERIES CARD EDGE CONNECTOR CONTACT CODE 555,556,558,559,560 DIMENSIONS

YOUR CONNECTION TO QUALITY & SERVICE

**EDAC INC** TORONTO, ONTARIO CANADA

THESE DRAWINGS AND SPECIFICATIONS ARE THE PROPERTY OF EDAC INC.,AND SHALL NOT BE REPRODUCED, OR COPIED OR USED AS THE BASIS FOR THE MANUFACTURE OR SALE OF APPARATUS WITHOUT WRITTEN PERMISSION.