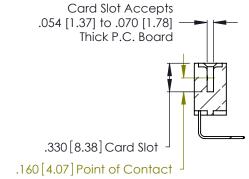

Contact Dimensions:
558-90 Degree Bend (Code 541 Contacts)
See Sheet 2 for Contact Code 555, 556, 558, 559, 560 Dimensions

.370 [9.4]

.600 [15.24]

THIS IS A C.A.D. GENERATED DRAWING DO NOT MAKE MANUAL REVISIONS TO MASTER.