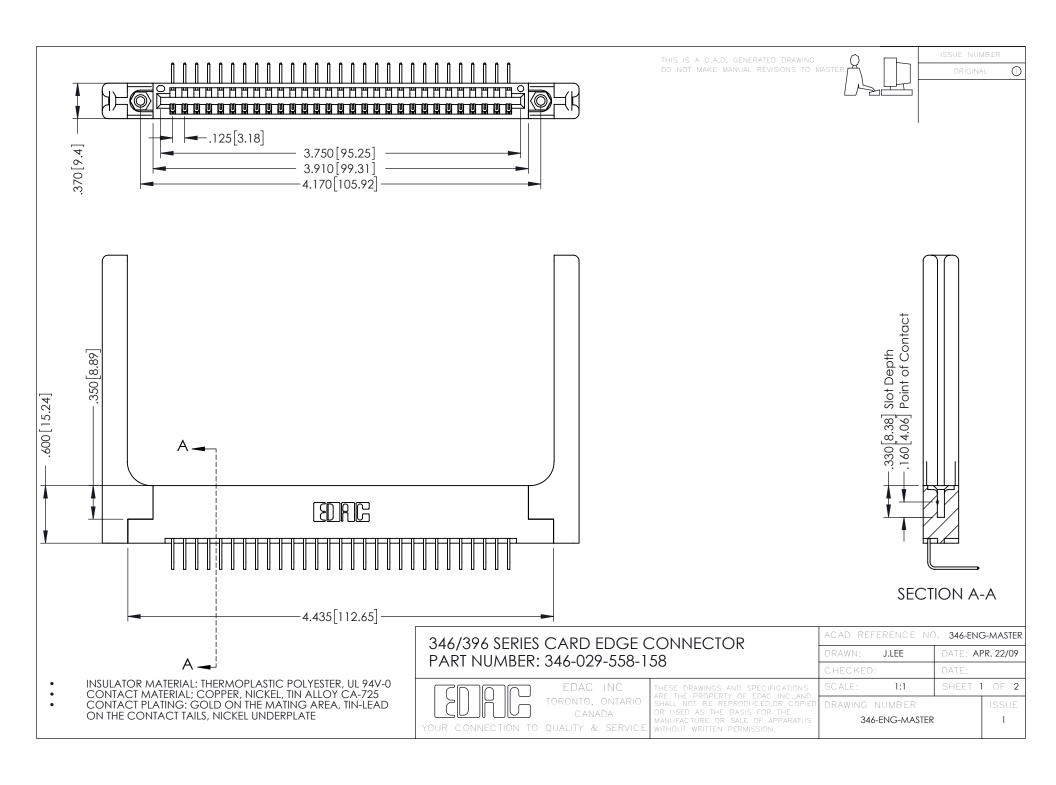

**Contact Code 555** 

**Contact Code 556** 

INSULATOR MATERIAL: THERMOPLASTIC POLYESTER, UL 94V-0 CONTACT MATERIAL; COPPER, NICKEL, TIN ALLOY CA-725

CONTACT PLATING: GOLD ON THE MATING AREA, TIN-LEAD ON THE CONTACT TAILS, NICKEL UNDERPLATE

## 346/396 SERIES CARD EDGE CONNECTOR CONTACT CODE 555,556,558,559,560 DIMENSIONS

YOUR CONNECTION TO QUALITY & SERVICE

|   | ACAD REFERENCE NO. 346-ENG-MASTER |                  |
|---|-----------------------------------|------------------|
|   | DRAWN: J.LEE                      | DATE: APR. 22/09 |
|   | CHECKED:                          | DATE:            |
|   | SCALE: 1:1                        | SHEET 2 OF 2     |
| D | DRAWING NUMBER                    | ISSUE            |

346-ENG-MASTER