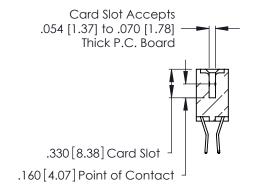

Contact Code 560

INSULATOR MATERIAL: THERMOPLASTIC POLYESTER, UL 94V-0 CONTACT MATERIAL; COPPER, NICKEL, TIN ALLOY CA-725 CONTACT PLATING: GOLD ON THE MATING AREA, TIN-LEAD

ON THE CONTACT TAILS, NICKEL UNDERPLATE