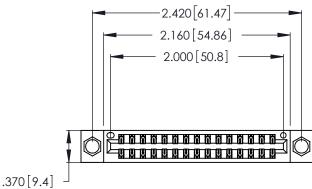

Contact Dimensions:
560-Extender Board Bend (Code 523 Contacts)
See Sheet 2 for Contact Code 555, 556, 558, 559, 560 Dimensions

- INSULATOR MATERIAL: THERMOPLASTIC POLYESTER, UL 94V-0 CONTACT MATERIAL; COPPER, NICKEL, TIN ALLOY CA-725
- CONTACT PLATING: GOLD ON THE MATING AREA, TIN-LEAD ON THE CONTACT TAILS, NICKEL UNDERPLATE

THIS IS A C.A.D. GENERATED DRAWING DO NOT MAKE MANUAL REVISIONS TO MASTER.

| 346/396 SERIES CARD EDGE CONNECTOR |
|------------------------------------|
| PART NUMBER: 346-030-560-204       |

**EDAC INC** TORONTO, ONTARIO CANADA