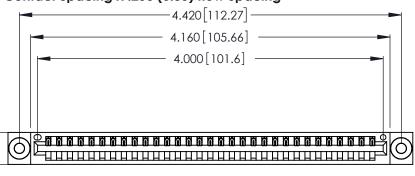

Contact Dimensions: 500-Wire Hole .050x.025 (1.27x0.64) - Tail LG. =.260 (6.60) .125 (3.18) Contact Spacing x .250 (6.35) Row Spacing

.370 [9.4]

THIS IS A C.A.D. GENERATED DRAWING DO NOT MAKE MANUAL REVISIONS TO MASTER.

Card Slot Accepts .054 [1.37] to .070 [1.78] Thick P.C. Board .330 [8.38] Card Slot .160 [4.07] Point of Contact

INSULATOR MATERIAL: THERMOPLASTIC POLYESTER, UL 94V-0 CONTACT MATERIAL; COPPER, NICKEL, TIN\_ALLOY CA-725

CONTACT PLATING: GOLD ON THE MATING AREA, TIN-LEAD ON THE CONTACT TAILS, NICKEL UNDERPLATE

346/396 SERIES CARD EDGE CONNECTOR PART NUMBER: 346-031-500-103

YOUR CONNECTION TO QUALITY & SERVICE

**EDAC INC** TORONTO, ONTARIO CANADA