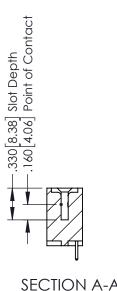

THIS IS A C.A.D. GENERATED DRAWING DO NOT MAKE MANUAL REVISIONS TO MASTER.

ISSUE NUMBER

ORIGINAL

1

EDRG 150 .250[6.35] <del>-4.4.2</del>851112.27

> 346/396 SERIES CARD EDGE CONNECTOR PART NUMBER: 346-031-521-612

INSULATOR MATERIAL: THERMOPLASTIC POLYESTER, UL 94V-0 CONTACT MATERIAL; COPPER, NICKEL, TIN ALLOY CA-725 CONTACT PLATING: GOLD ON THE MATING AREA, TIN-LEAD ON THE CONTACT TAILS, NICKEL UNDERPLATE YOUR CONNECTION TO QUALITY & SERVICE

| ACAD REFERENCE NO. | 346-ENG-MASTER   |
|--------------------|------------------|
| DRAWN: J.LEE       | DATE: APR. 22/09 |
| CHECKED:           | DATE:            |
| SCALE: 1:1         | SHEET 1 OF 2     |
| DRAWING NUMBER     | ISSUE            |
| 346-ENG-MASTER     | 1                |