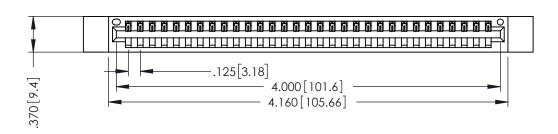

THIS IS A C.A.D. GENERATED DRAWING DO NOT MAKE MANUAL REVISIONS TO MASTER.

ISSUE NUMBER

ORIGINAL

1

EDRG 150 .250[6.35] <del>-4.4.2</del>851112.27

> 346/396 SERIES CARD EDGE CONNECTOR PART NUMBER: 346-031-521-612

INSULATOR MATERIAL: THERMOPLASTIC POLYESTER, UL 94V-0 CONTACT MATERIAL; COPPER, NICKEL, TIN ALLOY CA-725 CONTACT PLATING: GOLD ON THE MATING AREA, TIN-LEAD ON THE CONTACT TAILS, NICKEL UNDERPLATE YOUR CONNECTION TO QUALITY & SERVICE

| ACAD REFERENCE NO. | 346-ENG-MASTER   |
|--------------------|------------------|
| DRAWN: J.LEE       | DATE: APR. 22/09 |
| CHECKED:           | DATE:            |
| SCALE: 1:1         | SHEET 1 OF 2     |
| DRAWING NUMBER     | ISSUE            |
| 346-ENG-MASTER     | 1                |