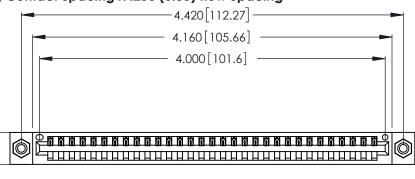

| 346/396 SERIES CARD EDGE CONNECTOR |
|------------------------------------|
| PART NUMBER: 346-031-526-608       |

**EDAC INC** TORONTO, ONTARIO CANADA

THESE DRAWINGS AND SPECIFICATIONS ARE THE PROPERTY OF EDAC INC.,AND SHALL NOT BE REPRODUCED, OR COPIED OR USED AS THE BASIS FOR THE MANUFACTURE OR SALE OF APPARATUS WITHOUT WRITTEN PERMISSION.

<u>Contact Dimensions:</u>
526-P.C. Tail .018 Sq. (0.46 Sq.) - Tail LG. =.350 (8.89)
.125 (3.18) Contact Spacing x .250 (6.35) Row Spacing

.370 [9.4]

THIS IS A C.A.D. GENERATED DRAWING DO NOT MAKE MANUAL REVISIONS TO MASTER.

Card Slot Accepts .054 [1.37] to .070 [1.78] Thick P.C. Board .330 [8.38] Card Slot .160 [4.07] Point of Contact

- INSULATOR MATERIAL: THERMOPLASTIC POLYESTER, UL 94V-0 CONTACT MATERIAL; COPPER, NICKEL, TIN ALLOY CA-725
- CONTACT PLATING: GOLD ON THE MATING AREA, TIN-LEAD ON THE CONTACT TAILS, NICKEL UNDERPLATE