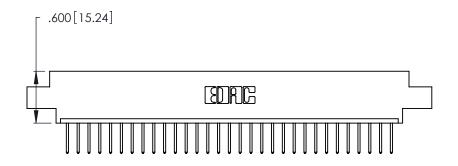

| 346/396 SERIES CARD EDGE CONNECTOR |
|------------------------------------|
| PART NUMBER: 346-031-526-608       |

**EDAC INC** TORONTO, ONTARIO CANADA

THESE DRAWINGS AND SPECIFICATIONS ARE THE PROPERTY OF EDAC INC.,AND SHALL NOT BE REPRODUCED, OR COPIED OR USED AS THE BASIS FOR THE MANUFACTURE OR SALE OF APPARATUS WITHOUT WRITTEN PERMISSION.

<u>Contact Dimensions:</u>
526-P.C. Tail .018 Sq. (0.46 Sq.) - Tail LG. =.350 (8.89)
.125 (3.18) Contact Spacing x .250 (6.35) Row Spacing

.370 [9.4]

THIS IS A C.A.D. GENERATED DRAWING DO NOT MAKE MANUAL REVISIONS TO MASTER.

Card Slot Accepts .054 [1.37] to .070 [1.78] Thick P.C. Board .330 [8.38] Card Slot .160 [4.07] Point of Contact

- INSULATOR MATERIAL: THERMOPLASTIC POLYESTER, UL 94V-0 CONTACT MATERIAL; COPPER, NICKEL, TIN ALLOY CA-725
- CONTACT PLATING: GOLD ON THE MATING AREA, TIN-LEAD ON THE CONTACT TAILS, NICKEL UNDERPLATE