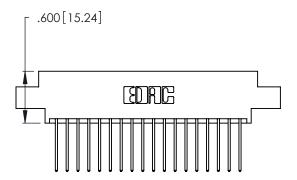

THIS IS A C.A.D. GENERATED DRAWING DO NOT MAKE MANUAL REVISIONS TO MASTER.

ISSUE NUMBER ORIGINAL 1

346/396 SERIES CARD EDGE CONNECTOR PART NUMBER: 346-036-540-807

**EDAC INC** TORONTO, ONTARIO CANADA

THESE DRAWINGS AND SPECIFICATIONS ARE THE PROPERTY OF EDAC INC., AND SHALL NOT BE REPRODUCED, OR COPIED OR USED AS THE BASIS FOR THE MANUFACTURE OR SALE OF APPARATUS WITHOUT WRITTEN PERMISSION.

|  | ACAD REFERENCE NO. |             | 346-ENG-MASTER   |       |
|--|--------------------|-------------|------------------|-------|
|  | DRAWN:             | J.LEE       | DATE: APR. 22/09 |       |
|  | CHECKED:           |             | DATE:            |       |
|  | SCALE:             | N.T.S       | SHEET            | OF 2  |
|  | DRAWING NUMBER     |             |                  | ISSUE |
|  | 346                | -ENG-MASTER |                  | 1     |