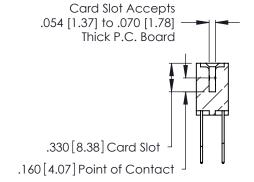

THIS IS A C.A.D. GENERATED DRAWING DO NOT MAKE MANUAL REVISIONS TO MASTER.

ISSUE NUMBER

ORIGINAL

1

**Contact Code 555** 

Contact Code 556

**Contact Code 558** 

**Contact Code 559** 

Contact Code 560

INSULATOR MATERIAL: THERMOPLASTIC POLYESTER, UL 94V-0 CONTACT MATERIAL; COPPER, NICKEL, TIN ALLOY CA-725 CONTACT PLATING: GOLD ON THE MATING AREA, TIN-LEAD

ON THE CONTACT TAILS, NICKEL UNDERPLATE

346/396 SERIES CARD EDGE CONNECTOR CONTACT CODE 555,556,558,559,560 DIMENSIONS

YOUR CONNECTION TO QUALITY & SERVICE

**EDAC INC** TORONTO, ONTARIO CANADA

THESE DRAWINGS AND SPECIFICATIONS ARE THE PROPERTY OF EDAC INC.,AND SHALL NOT BE REPRODUCED, OR COPIED OR USED AS THE BASIS FOR THE MANUFACTURE OR SALE OF APPARATUS WITHOUT WRITTEN PERMISSION.

| <u>.</u> | ACAD REFERENCE NO. | 346-ENG-MASTER   |  |
|----------|--------------------|------------------|--|
|          | DRAWN: J.LEE       | DATE: APR. 22/09 |  |
|          | CHECKED:           | DATE:            |  |
|          | SCALE: 1:1         | SHEET 2 OF 2     |  |
|          | DRAWING NUMBER     | ISSUE            |  |
|          | 346-ENG-MASTER     | 1                |  |