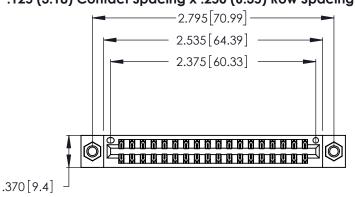

<u>Contact Dimensions:</u>
540-Wire Wrap .025 Sq. (0.64 Sq.) - Tail LG. =.560 (14.22) .125 (3.18) Contact Spacing x .250 (6.35) Row Spacing

- INSULATOR MATERIAL: THERMOPLASTIC POLYESTER, UL 94V-0 CONTACT MATERIAL; COPPER, NICKEL, TIN ALLOY CA-725
- CONTACT PLATING: GOLD ON THE MATING AREA, TIN-LEAD ON THE CONTACT TAILS, NICKEL UNDERPLATE

THIS IS A C.A.D. GENERATED DRAWING DO NOT MAKE MANUAL REVISIONS TO MASTER.

ISSUE NUMBER ORIGINAL 1

346/396 SERIES CARD EDGE CONNECTOR PART NUMBER: 346-036-540-807

**EDAC INC** TORONTO, ONTARIO CANADA

THESE DRAWINGS AND SPECIFICATIONS ARE THE PROPERTY OF EDAC INC., AND SHALL NOT BE REPRODUCED, OR COPIED OR USED AS THE BASIS FOR THE MANUFACTURE OR SALE OF APPARATUS WITHOUT WRITTEN PERMISSION.

|  | ACAD REFERENCE NO. |             | 346-ENG-MASTER   |       |
|--|--------------------|-------------|------------------|-------|
|  | DRAWN:             | J.LEE       | DATE: APR. 22/09 |       |
|  | CHECKED:           |             | DATE:            |       |
|  | SCALE:             | N.T.S       | SHEET            | OF 2  |
|  | DRAWING NUMBER     |             |                  | ISSUE |
|  | 346                | -ENG-MASTER |                  | 1     |