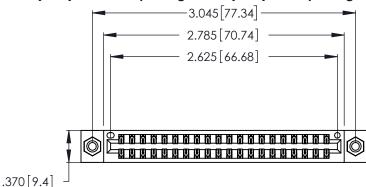

<u>Contact Dimensions:</u>
526-P.C. Tail .018 Sq. (0.46 Sq.) - Tail LG. =.350 (8.89)
.125 (3.18) Contact Spacing x .250 (6.35) Row Spacing

- INSULATOR MATERIAL: THERMOPLASTIC POLYESTER, UL 94V-0 CONTACT MATERIAL; COPPER, NICKEL, TIN ALLOY CA-725
- CONTACT PLATING: GOLD ON THE MATING AREA, TIN-LEAD ON THE CONTACT TAILS, NICKEL UNDERPLATE

THIS IS A C.A.D. GENERATED DRAWING DO NOT MAKE MANUAL REVISIONS TO MASTER.

1

346/396 SERIES CARD EDGE CONNECTOR PART NUMBER: 346-040-526-208

**EDAC INC** TORONTO, ONTARIO CANADA

THESE DRAWINGS AND SPECIFICATIONS ARE THE PROPERTY OF EDAC INC.,AND SHALL NOT BE REPRODUCED, OR COPIED OR USED AS THE BASIS FOR THE MANUFACTURE OR SALE OF APPARATUS WITHOUT WRITTEN PERMISSION.