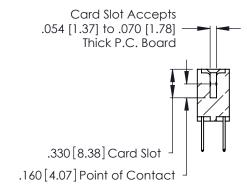

**Contact Code 560** 

INSULATOR MATERIAL: THERMOPLASTIC POLYESTER, UL 94V-0 CONTACT MATERIAL; COPPER, NICKEL, TIN ALLOY CA-725 CONTACT PLATING: GOLD ON THE MATING AREA, TIN-LEAD

ON THE CONTACT TAILS, NICKEL UNDERPLATE

346/396 SERIES CARD EDGE CONNECTOR CONTACT CODE 555,556,558,559,560 DIMENSIONS

YOUR CONNECTION TO QUALITY & SERVICE

**EDAC INC** TORONTO, ONTARIO CANADA

THESE DRAWINGS AND SPECIFICATIONS ARE THE PROPERTY OF EDAC INC.,AND SHALL NOT BE REPRODUCED, OR COPIED OR USED AS THE BASIS FOR THE MANUFACTURE OR SALE OF APPARATUS WITHOUT WRITTEN PERMISSION.