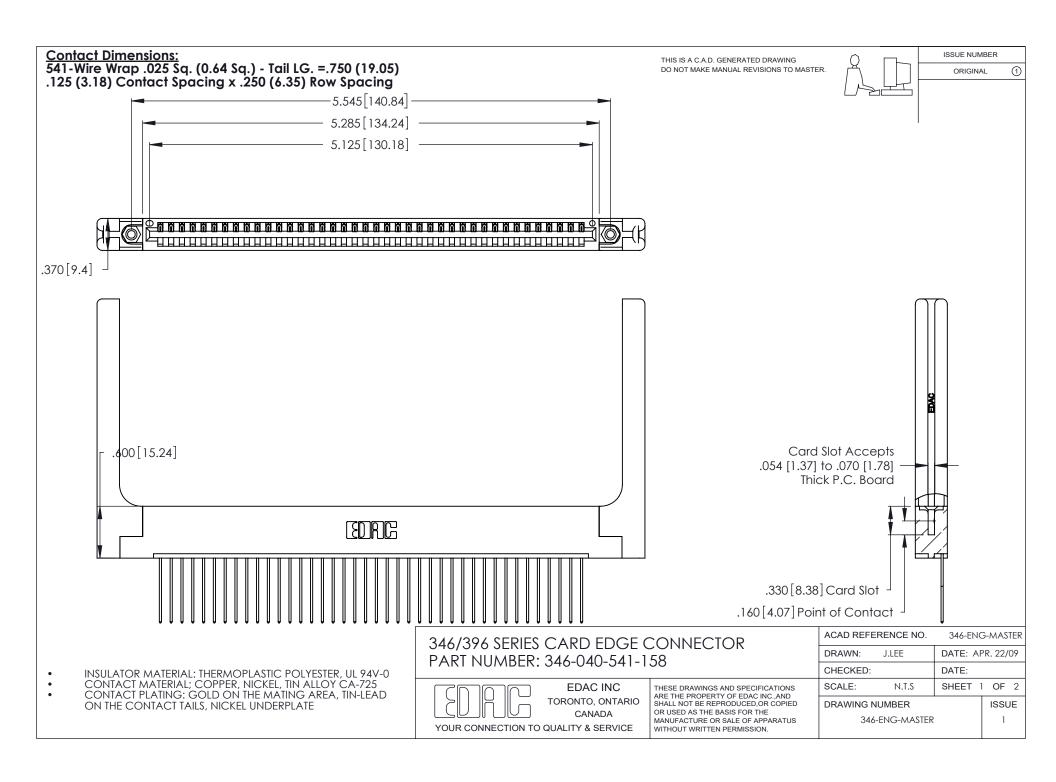

THIS IS A C.A.D. GENERATED DRAWING DO NOT MAKE MANUAL REVISIONS TO MASTER.

ISSUE NUMBER

ORIGINAL

1

**Contact Code 555** 

Contact Code 556

**Contact Code 558** 

**Contact Code 559** 

Contact Code 560

INSULATOR MATERIAL: THERMOPLASTIC POLYESTER, UL 94V-0 CONTACT MATERIAL; COPPER, NICKEL, TIN ALLOY CA-725 CONTACT PLATING: GOLD ON THE MATING AREA, TIN-LEAD

ON THE CONTACT TAILS, NICKEL UNDERPLATE

346/396 SERIES CARD EDGE CONNECTOR CONTACT CODE 555,556,558,559,560 DIMENSIONS

YOUR CONNECTION TO QUALITY & SERVICE

**EDAC INC** TORONTO, ONTARIO CANADA

THESE DRAWINGS AND SPECIFICATIONS ARE THE PROPERTY OF EDAC INC.,AND SHALL NOT BE REPRODUCED, OR COPIED OR USED AS THE BASIS FOR THE MANUFACTURE OR SALE OF APPARATUS WITHOUT WRITTEN PERMISSION.