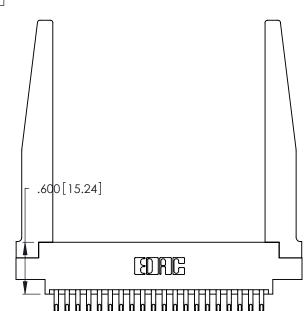

THIS IS A C.A.D. GENERATED DRAWING DO NOT MAKE MANUAL REVISIONS TO MASTER.

ISSUE NUMBER

ORIGINAL

1

**Contact Code 555** 

Contact Code 556

**Contact Code 558** 

**Contact Code 559** 

**Contact Code 560** 

INSULATOR MATERIAL: THERMOPLASTIC POLYESTER, UL 94V-0 CONTACT MATERIAL; COPPER, NICKEL, TIN ALLOY CA-725 CONTACT PLATING: GOLD ON THE MATING AREA, TIN-LEAD

ON THE CONTACT TAILS, NICKEL UNDERPLATE

346/396 SERIES CARD EDGE CONNECTOR CONTACT CODE 555,556,558,559,560 DIMENSIONS

YOUR CONNECTION TO QUALITY & SERVICE

**EDAC INC** TORONTO, ONTARIO CANADA

THESE DRAWINGS AND SPECIFICATIONS ARE THE PROPERTY OF EDAC INC.,AND SHALL NOT BE REPRODUCED, OR COPIED OR USED AS THE BASIS FOR THE MANUFACTURE OR SALE OF APPARATUS WITHOUT WRITTEN PERMISSION.