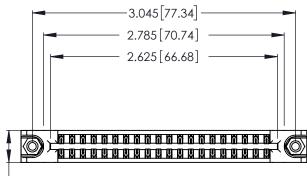

<u>Contact Dimensions:</u>
555-Extender Board Bend (Code 500 Contacts)
See Sheet 2 for Contact Code 555, 556, 558, 559, 560 Dimensions

-3.045 [77.34] -

.370 [9.4]

THIS IS A C.A.D. GENERATED DRAWING DO NOT MAKE MANUAL REVISIONS TO MASTER.

ISSUE NUMBER 1

ORIGINAL

Card Slot Accepts .054 [1.37] to .070 [1.78] Thick P.C. Board .330 [8.38] Card Slot .160 [4.07] Point of Contact

INSULATOR MATERIAL: THERMOPLASTIC POLYESTER, UL 94V-0 CONTACT MATERIAL; COPPER, NICKEL, TIN\_ALLOY CA-725

CONTACT PLATING: GOLD ON THE MATING AREA, TIN-LEAD ON THE CONTACT TAILS, NICKEL UNDERPLATE

346/396 SERIES CARD EDGE CONNECTOR PART NUMBER: 346-040-555-878

YOUR CONNECTION TO QUALITY & SERVICE

**EDAC INC** TORONTO, ONTARIO CANADA