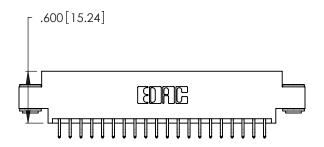

Contact Dimensions:
556-Extender Board Bend (Code 520 Contacts)
See Sheet 2 for Contact Code 555, 556, 558, 559, 560 Dimensions

.370 [9.4]

346/396 SERIES CARD EDGE CONNECTOR PART NUMBER: 346-040-556-803

ISSUE NUMBER

ORIGINAL

1

Card Slot Accepts .054 [1.37] to .070 [1.78] Thick P.C. Board .330 [8.38] Card Slot .160 [4.07] Point of Contact

| • | INSULATOR MATERIAL: THERMOPLASTIC POLYESTER, UL 94V-0 |
|---|-------------------------------------------------------|
| • | CONTACT MATERIAL; COPPER, NICKEL, TIN ALLOY CA-725    |