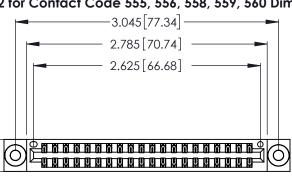

Contact Code 556

**Contact Code 558** 

**Contact Code 559** 

**Contact Code 560** 

INSULATOR MATERIAL: THERMOPLASTIC POLYESTER, UL 94V-0 CONTACT MATERIAL; COPPER, NICKEL, TIN ALLOY CA-725 CONTACT PLATING: GOLD ON THE MATING AREA, TIN-LEAD

ON THE CONTACT TAILS, NICKEL UNDERPLATE

346/396 SERIES CARD EDGE CONNECTOR CONTACT CODE 555,556,558,559,560 DIMENSIONS

YOUR CONNECTION TO QUALITY & SERVICE

**EDAC INC** TORONTO, ONTARIO CANADA

THESE DRAWINGS AND SPECIFICATIONS ARE THE PROPERTY OF EDAC INC.,AND SHALL NOT BE REPRODUCED, OR COPIED OR USED AS THE BASIS FOR THE MANUFACTURE OR SALE OF APPARATUS WITHOUT WRITTEN PERMISSION.