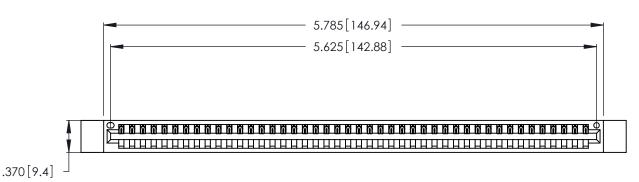

<u>Contact Dimensions:</u>
526-P.C. Tail .018 Sq. (0.46 Sq.) - Tail LG. =.350 (8.89)
.125 (3.18) Contact Spacing x .250 (6.35) Row Spacing

THIS IS A C.A.D. GENERATED DRAWING DO NOT MAKE MANUAL REVISIONS TO MASTER.

INSULATOR MATERIAL: THERMOPLASTIC POLYESTER, UL 94V-0 CONTACT MATERIAL; COPPER, NICKEL, TIN\_ALLOY CA-725

CONTACT PLATING: GOLD ON THE MATING AREA, TIN-LEAD ON THE CONTACT TAILS, NICKEL UNDERPLATE

346/396 SERIES CARD EDGE CONNECTOR PART NUMBER: 346-044-526-112