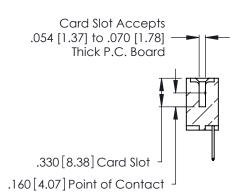

Contact Code 560

INSULATOR MATERIAL: THERMOPLASTIC POLYESTER, UL 94V-0 CONTACT MATERIAL; COPPER, NICKEL, TIN ALLOY CA-725 CONTACT PLATING: GOLD ON THE MATING AREA, TIN-LEAD

ON THE CONTACT TAILS, NICKEL UNDERPLATE

346/396 SERIES CARD EDGE CONNECTOR CONTACT CODE 555,556,558,559,560 DIMENSIONS

YOUR CONNECTION TO QUALITY & SERVICE

**EDAC INC** TORONTO, ONTARIO CANADA

THESE DRAWINGS AND SPECIFICATIONS ARE THE PROPERTY OF EDAC INC.,AND SHALL NOT BE REPRODUCED, OR COPIED OR USED AS THE BASIS FOR THE MANUFACTURE OR SALE OF APPARATUS WITHOUT WRITTEN PERMISSION.