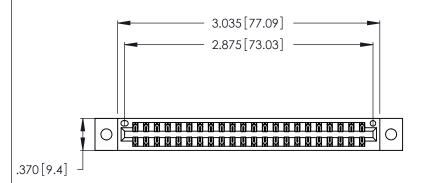

<u>Contact Dimensions:</u>
555-Extender Board Bend (Code 500 Contacts)
See Sheet 2 for Contact Code 555, 556, 558, 559, 560 Dimensions

Card Slot Accepts .054 [1.37] to .070 [1.78] Thick P.C. Board .330 [8.38] Card Slot

.160 [4.07] Point of Contact

INSULATOR MATERIAL: THERMOPLASTIC POLYESTER, UL 94V-0 CONTACT MATERIAL; COPPER, NICKEL, TIN ALLOY CA-725

CONTACT PLATING: GOLD ON THE MATING AREA, TIN-LEAD ON THE CONTACT TAILS, NICKEL UNDERPLATE

346/396 SERIES CARD EDGE CONNECTOR PART NUMBER: 346-044-555-202

YOUR CONNECTION TO QUALITY & SERVICE

**EDAC INC** TORONTO, ONTARIO CANADA

THESE DRAWINGS AND SPECIFICATIONS ARE THE PROPERTY OF EDAC INC., AND SHALL NOT BE REPRODUCED, OR COPIED OR USED AS THE BASIS FOR THE MANUFACTURE OR SALE OF APPARATUS WITHOUT WRITTEN PERMISSION.