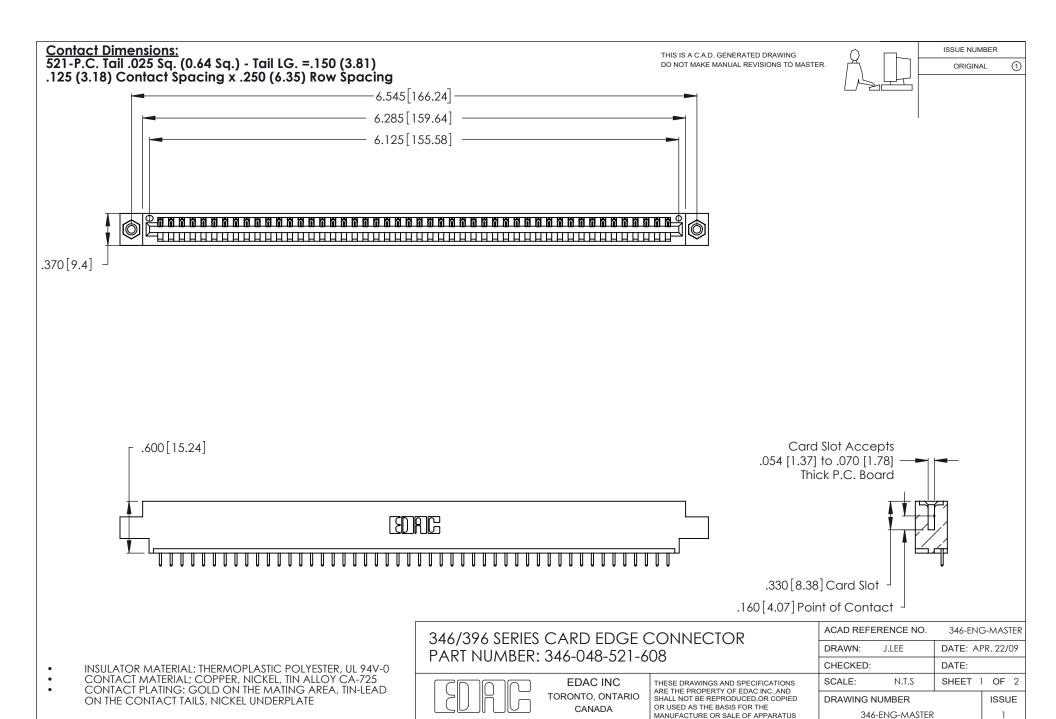

ON THE CONTACT TAILS, NICKEL UNDERPLATE

346/396 SERIES CARD EDGE CONNECTOR CONTACT CODE 555,556,558,559,560 DIMENSIONS

YOUR CONNECTION TO QUALITY & SERVICE

**EDAC INC** TORONTO, ONTARIO CANADA

THESE DRAWINGS AND SPECIFICATIONS ARE THE PROPERTY OF EDAC INC.,AND SHALL NOT BE REPRODUCED, OR COPIED OR USED AS THE BASIS FOR THE MANUFACTURE OR SALE OF APPARATUS WITHOUT WRITTEN PERMISSION.