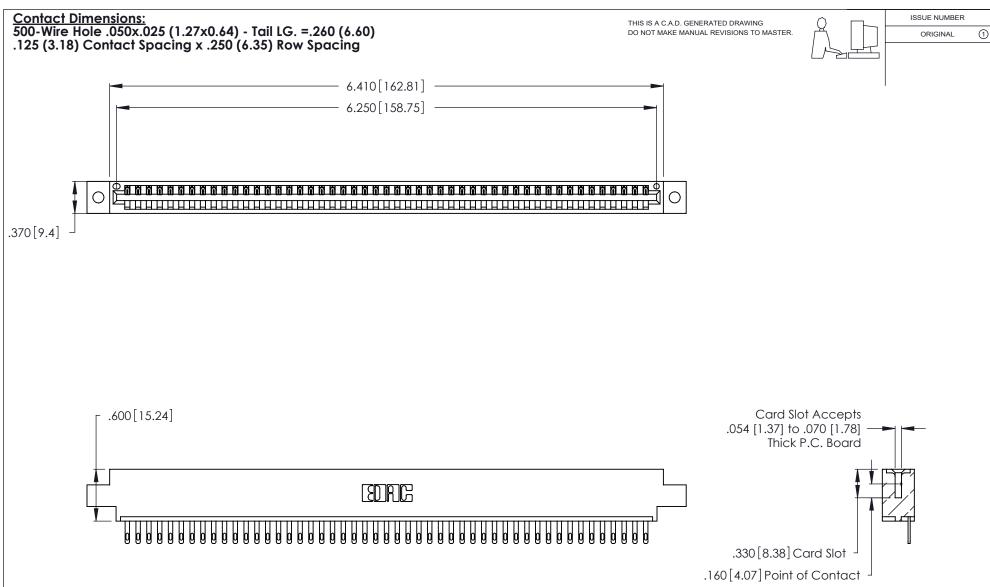

346/396 SERIES CARD EDGE CONNECTOR CONTACT CODE 555,556,558,559,560 DIMENSIONS

YOUR CONNECTION TO QUALITY & SERVICE

**EDAC INC** TORONTO, ONTARIO CANADA

THESE DRAWINGS AND SPECIFICATIONS ARE THE PROPERTY OF EDAC INC.,AND SHALL NOT BE REPRODUCED, OR COPIED OR USED AS THE BASIS FOR THE MANUFACTURE OR SALE OF APPARATUS WITHOUT WRITTEN PERMISSION.