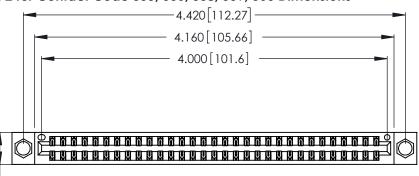

Contact Dimensions:
555-Extender Board Bend (Code 500 Contacts)
See Sheet 2 for Contact Code 555, 556, 558, 559, 560 Dimensions

.370 [9.4]

THIS IS A C.A.D. GENERATED DRAWING DO NOT MAKE MANUAL REVISIONS TO MASTER.

1

Card Slot Accepts .054 [1.37] to .070 [1.78] Thick P.C. Board .330 [8.38] Card Slot .160 [4.07] Point of Contact

INSULATOR MATERIAL: THERMOPLASTIC POLYESTER, UL 94V-0 CONTACT MATERIAL; COPPER, NICKEL, TIN\_ALLOY CA-725

CONTACT PLATING: GOLD ON THE MATING AREA, TIN-LEAD ON THE CONTACT TAILS, NICKEL UNDERPLATE

| 346/396 SERIES CARD EDGE CONNECTOR |
|------------------------------------|
| PART NUMBER: 346-062-555-804       |

YOUR CONNECTION TO QUALITY & SERVICE

**EDAC INC** TORONTO, ONTARIO CANADA

THESE DRAWINGS AND SPECIFICATIONS ARE THE PROPERTY OF EDAC INC.,AND SHALL NOT BE REPRODUCED, OR COPIED OR USED AS THE BASIS FOR THE MANUFACTURE OR SALE OF APPARATUS WITHOUT WRITTEN PERMISSION.