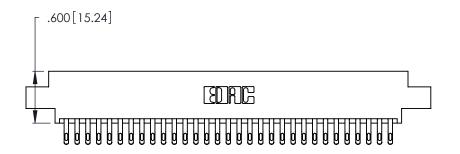

1

Card Slot Accepts .054 [1.37] to .070 [1.78] Thick P.C. Board .330 [8.38] Card Slot .160 [4.07] Point of Contact

INSULATOR MATERIAL: THERMOPLASTIC POLYESTER, UL 94V-0 CONTACT MATERIAL; COPPER, NICKEL, TIN\_ALLOY CA-725

CONTACT PLATING: GOLD ON THE MATING AREA, TIN-LEAD ON THE CONTACT TAILS, NICKEL UNDERPLATE

| 346/396 SERIES CARD EDGE CONNECTOR |
|------------------------------------|
| PART NUMBER: 346-062-555-804       |

YOUR CONNECTION TO QUALITY & SERVICE

**EDAC INC** TORONTO, ONTARIO CANADA

THESE DRAWINGS AND SPECIFICATIONS ARE THE PROPERTY OF EDAC INC.,AND SHALL NOT BE REPRODUCED, OR COPIED OR USED AS THE BASIS FOR THE MANUFACTURE OR SALE OF APPARATUS WITHOUT WRITTEN PERMISSION.