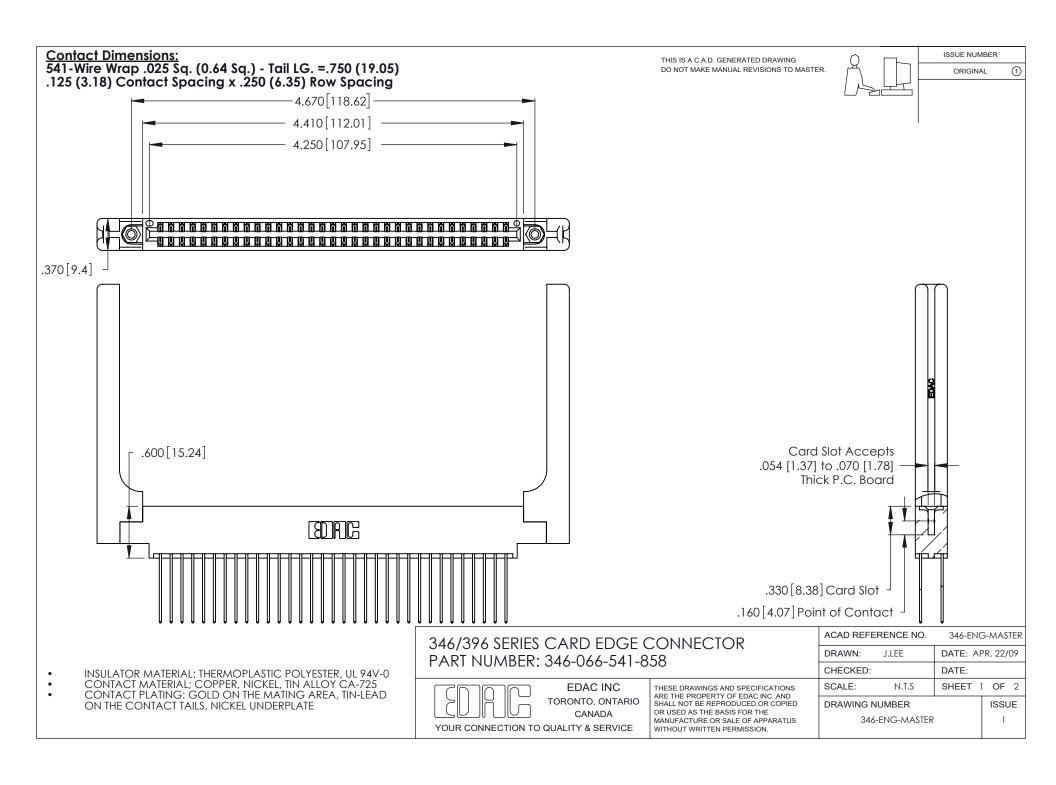

THIS IS A C.A.D. GENERATED DRAWING DO NOT MAKE MANUAL REVISIONS TO MASTER.

ISSUE NUMBER

ORIGINAL

1

**Contact Code 555** 

Contact Code 556

**Contact Code 558** 

**Contact Code 559** 

Contact Code 560

INSULATOR MATERIAL: THERMOPLASTIC POLYESTER, UL 94V-0 CONTACT MATERIAL; COPPER, NICKEL, TIN ALLOY CA-725 CONTACT PLATING: GOLD ON THE MATING AREA, TIN-LEAD ON THE CONTACT TAILS, NICKEL UNDERPLATE

346/396 SERIES CARD EDGE CONNECTOR CONTACT CODE 555,556,558,559,560 DIMENSIONS

YOUR CONNECTION TO QUALITY & SERVICE

**EDAC INC** TORONTO, ONTARIO CANADA

THESE DRAWINGS AND SPECIFICATIONS ARE THE PROPERTY OF EDAC INC.,AND SHALL NOT BE REPRODUCED, OR COPIED OR USED AS THE BASIS FOR THE MANUFACTURE OR SALE OF APPARATUS WITHOUT WRITTEN PERMISSION.