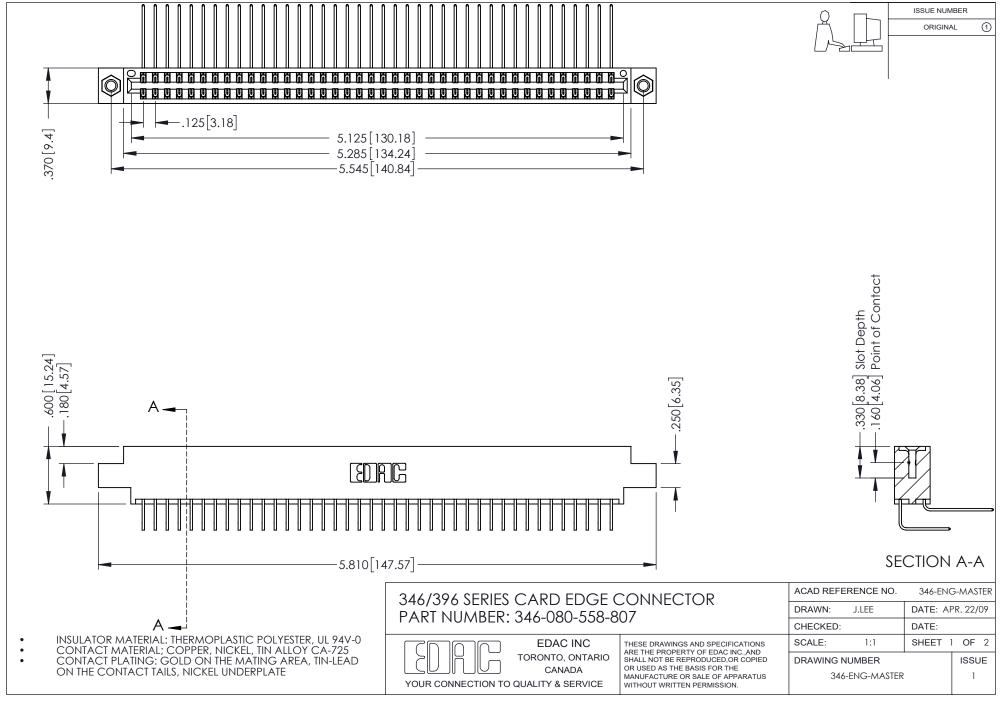

## **Contact Code 556**

INSULATOR MATERIAL: THERMOPLASTIC POLYESTER, UL 94V-0 CONTACT MATERIAL; COPPER, NICKEL, TIN ALLOY CA-725 CONTACT PLATING: GOLD ON THE MATING AREA, TIN-LEAD

ON THE CONTACT TAILS, NICKEL UNDERPLATE

## 346/396 SERIES CARD EDGE CONNECTOR CONTACT CODE 555,556,558,559,560 DIMENSIONS

YOUR CONNECTION TO QUALITY & SERVICE

**EDAC INC** TORONTO, ONTARIO CANADA

THESE DRAWINGS AND SPECIFICATIONS ARE THE PROPERTY OF EDAC INC.,AND SHALL NOT BE REPRODUCED, OR COPIED OR USED AS THE BASIS FOR THE MANUFACTURE OR SALE OF APPARATUS WITHOUT WRITTEN PERMISSION.