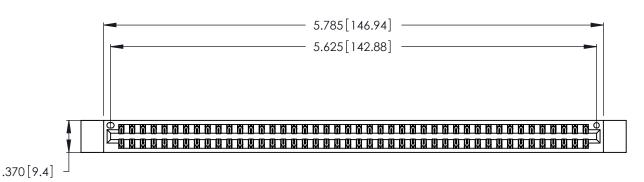

346/396 SERIES CARD EDGE CONNECTOR PART NUMBER: 346-088-541-212

**EDAC INC** TORONTO, ONTARIO CANADA

THESE DRAWINGS AND SPECIFICATIONS ARE THE PROPERTY OF EDAC INC.,AND SHALL NOT BE REPRODUCED, OR COPIED OR USED AS THE BASIS FOR THE MANUFACTURE OR SALE OF APPARATUS WITHOUT WRITTEN PERMISSION.

<u>Contact Dimensions:</u>
541-Wire Wrap .025 Sq. (0.64 Sq.) - Tail LG. =.750 (19.05)
.125 (3.18) Contact Spacing x .250 (6.35) Row Spacing

THIS IS A C.A.D. GENERATED DRAWING DO NOT MAKE MANUAL REVISIONS TO MASTER.

ISSUE NUMBER

ORIGINAL

1

Card Slot Accepts .054 [1.37] to .070 [1.78] Thick P.C. Board .330 [8.38] Card Slot .160 [4.07] Point of Contact

- INSULATOR MATERIAL: THERMOPLASTIC POLYESTER, UL 94V-0 CONTACT MATERIAL; COPPER, NICKEL, TIN ALLOY CA-725
- CONTACT PLATING: GOLD ON THE MATING AREA, TIN-LEAD ON THE CONTACT TAILS, NICKEL UNDERPLATE