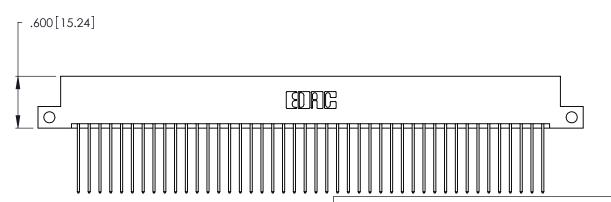

346-ENG-MASTER

THIS IS A C.A.D. GENERATED DRAWING DO NOT MAKE MANUAL REVISIONS TO MASTER.

ISSUE NUMBER

ORIGINAL

1

**Contact Code 555** 

Contact Code 556

**Contact Code 558** 

**Contact Code 559** 

**Contact Code 560** 

INSULATOR MATERIAL: THERMOPLASTIC POLYESTER, UL 94V-0 CONTACT MATERIAL; COPPER, NICKEL, TIN ALLOY CA-725 CONTACT PLATING: GOLD ON THE MATING AREA, TIN-LEAD

ON THE CONTACT TAILS, NICKEL UNDERPLATE

346/396 SERIES CARD EDGE CONNECTOR CONTACT CODE 555,556,558,559,560 DIMENSIONS

YOUR CONNECTION TO QUALITY & SERVICE

**EDAC INC** TORONTO, ONTARIO CANADA

THESE DRAWINGS AND SPECIFICATIONS ARE THE PROPERTY OF EDAC INC.,AND SHALL NOT BE REPRODUCED, OR COPIED OR USED AS THE BASIS FOR THE MANUFACTURE OR SALE OF APPARATUS WITHOUT WRITTEN PERMISSION.