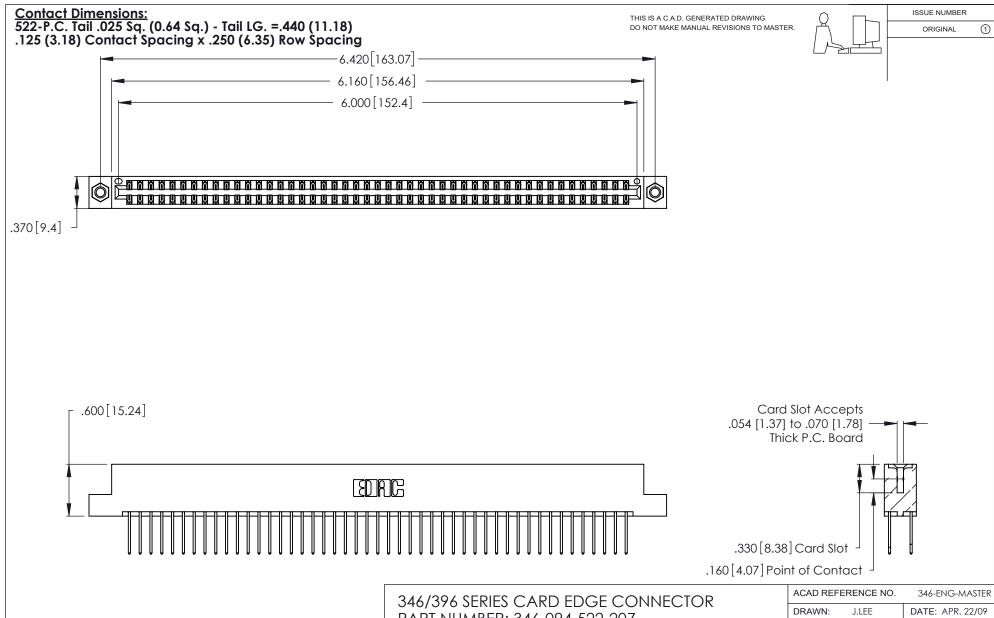

| ACAD REFERENCE NO. |       | 346-ENG-MASTER   |       |
|--------------------|-------|------------------|-------|
| DRAWN:             | J.LEE | DATE: APR. 22/09 |       |
| CHECKED:           |       | DATE:            |       |
| SCALE:             | N.T.S | SHEET 1          | OF 2  |
| DRAWING NUMBER     |       |                  | ISSUE |

346/396 SERIES CARD EDGE CONNECTOR CONTACT CODE 555,556,558,559,560 DIMENSIONS

YOUR CONNECTION TO QUALITY & SERVICE

**EDAC INC** TORONTO, ONTARIO CANADA

THESE DRAWINGS AND SPECIFICATIONS ARE THE PROPERTY OF EDAC INC.,AND SHALL NOT BE REPRODUCED, OR COPIED OR USED AS THE BASIS FOR THE MANUFACTURE OR SALE OF APPARATUS WITHOUT WRITTEN PERMISSION.