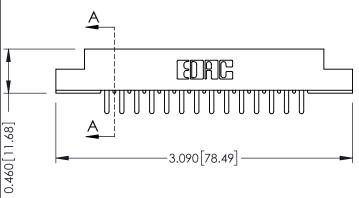

305 / 315 / 355 Card Edge Connector Part Number: 355-028-520-207

YOUR CONNECTION TO QUALITY & SERVICE

| 000 2110 110 |                | 000 2110 1111 101211 |
|--------------|----------------|----------------------|
|              | DRAWN: J.LEE   | DATE: SEPT. 21/09    |
|              | CHECKED:       | DATE:                |
|              | SCALE: NTS     | SHEET 1 OF 2         |
| )            | DRAWING NUMBER | ISSUE                |