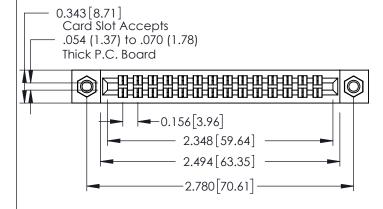

**Mounting Option** 

**Contact Detail** 

07-M3-0.5 Metric Threaded Inserts

520-P.C. Tail .046x.013(1.17x0.33) - Tail LG.=.213(5.41) .156 [3.96] Contact Spacing x .140 [3.56] Row Spacing

**See Accompanying Page for: Mounting Options** 

ACAD REFERENCE NO. 305 FNG MASTER

0.295[7.49] Card Slot

305 Assembly

0.090[2.29] Point of Contact